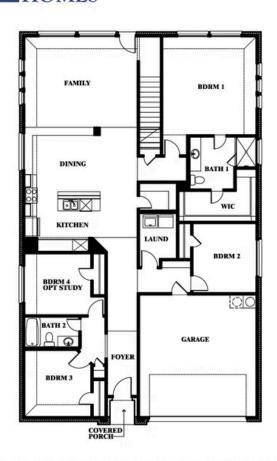

## **Redbud II**

**ELEMENTS SERIES** 

#### **HEARTLAND ELEMENTS**

3916 HOMETOWN BOULEVARD, HEARTLAND, TX 75126

**HOMES FROM** 

\$381,990

2,681 SOUARE FEET

**5** BEDROOMS 3.0 BATHROOMS

**2** CAR GARAGE

**Redbud II** 