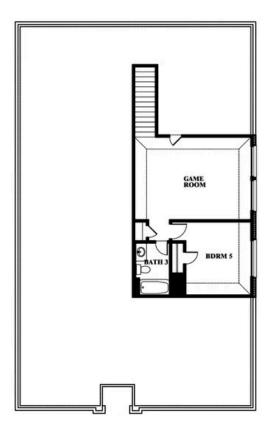

## **Redbud II**

**ELEMENTS SERIES** 

#### **HEARTLAND ELEMENTS**

3916 HOMETOWN BOULEVARD, HEARTLAND, TX 75126

**HOMES FROM** 

\$381,990

2,681 SOUARE FEET

**5** BEDROOMS 3.0 BATHROOMS

**2** CAR GARAGE

**Redbud II** 