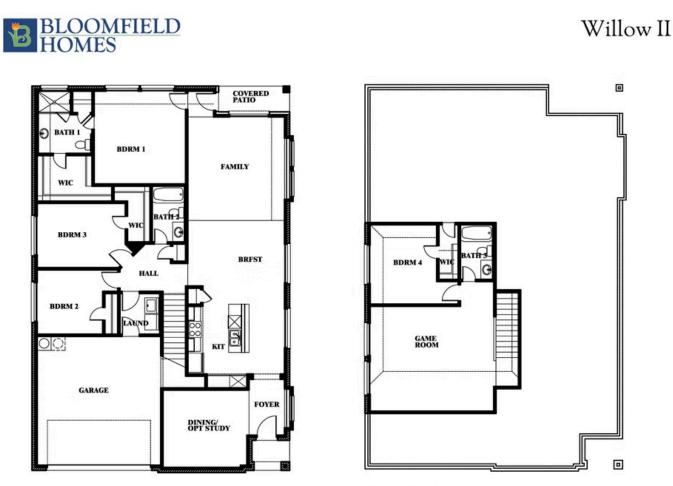

Willow II

COMMUNITY SALES MANAGER

Toni Petty

CELL: (682) 446-6170 SALES OFFICE: (682) 446-6170

HEARTLAND ELEMENTS 3916 HOMETOWN BOULEVARD, HEARTLAND, TX 75126

SECOND FLOOR PLAN

This brochure is for general informational purposes and is to be used as a guide only. Changes may be made during the development process and floorplans, dimensions, fixtures, fittings, finishes and specifications are subject to change without notice. Window placement, balcony configuration, wardrobe sizes and living areas may vary slightly within each plan type. EQUAL HOUSING OPPORTUNITY