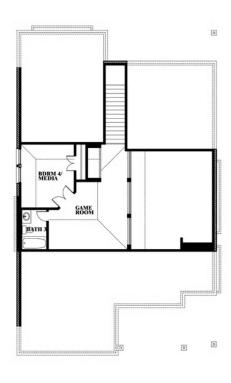

# **Dogwood III**

CLASSIC SERIES

**HEARTLAND** 

3916 HOMETOWN BOULEVARD, HEARTLAND, TX 75126

**HOMES FROM** 

\$415,990

2,333 SOUARE FEET

# BEDROOMS 3.0
BATHROOMS

2

CAR GARAGE