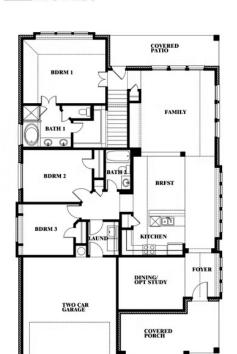

# **Dogwood III**

CLASSIC SERIES

**HEARTLAND** 

3916 HOMETOWN BOULEVARD, HEARTLAND, TX 75126

**HOMES FROM** 

\$415,990

2,333 SOUARE FEET

# BEDROOMS 3.0
BATHROOMS

2

CAR GARAGE