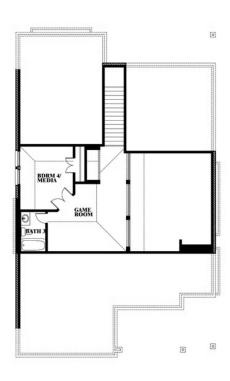

The Classic Series Dogwood III floor plan is a two-story home with four bedrooms and three bathrooms. Features of this plan include a covered porch, formal dining or study, large family room with vaulted ceilings, open kitchen with custom cabinets and island, a bedroom suite with walk-in closet and garden tub, and an upstairs game room. Contact us or visit our model home for more information about building this plan.