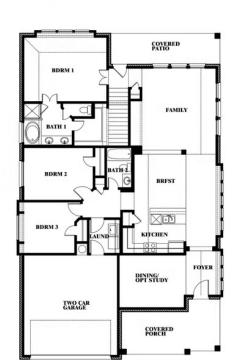

The Classic Series Dogwood III floor plan is a two-story home with four bedrooms and three bathrooms. Features of this plan include a covered porch, formal dining or study, large family room with vaulted ceilings, open kitchen with custom cabinets and island, a bedroom suite with walk-in closet and garden tub, and an upstairs game room. Contact us or visit our model home for more information about building this plan.