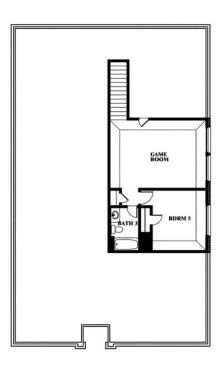

The Elements Series Redbud II floor plan is a two-story home with five bedrooms and three bathrooms. Features of this plan include a large family room, open dining and kitchen with custom cabinets and island, a bedroom suite with walk-in closet, and an upstairs game room. Contact us or visit our model home for more information about building this plan.