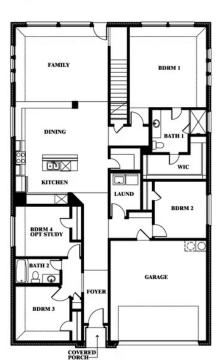

The Elements Series Redbud II floor plan is a two-story home with five bedrooms and three bathrooms. Features of this plan include a large family room, open dining and kitchen with custom cabinets and island, a bedroom suite with walk-in closet, and an upstairs game room. Contact us or visit our model home for more information about building this plan.