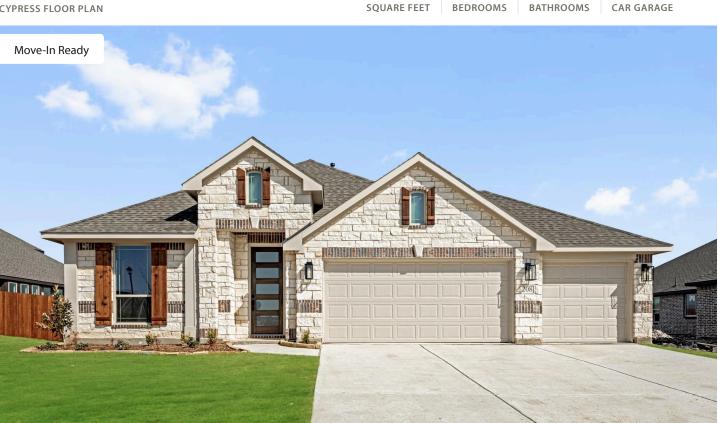

## JOSEPHINE, TX 75173

WAVERLY ESTATES

CYPRESS FLOOR PLAN

PRICED AT

2042

<sup>\$429,909</sup> \$389,990

The Cypress, Bloomfield's most sought-after single-story home, is designed to exceed your expectations with thoughtful upgrades and elegant touches throughout. Offering 4 bedrooms, 2 baths, and a spacious open living area, this home seamlessly blends an upgraded Deluxe Gourmet Kitchen, Dining, and Family Room, all enhanced by Quartz countertops and sophisticated laminate wood flooring. The Primary Suite is a true retreat, featuring an upgraded shower, dual sinks, and a tall walk-in closet. Study with glass French doors adds a touch of elegance, while window seats in the living area create inviting spaces for relaxation. With a 3-car garage, walk-in pantry, and gas cooktop for the home chef, every detail has been considered. The home also includes custom features like an 8' front door, gutters, a gas drop on the patio for outdoor cooking, and sits on an oversized lot, making it a standout choice for any discerning homeowner. Stop by or call Bloomfield at Waverly Estates today to learn more about this home!