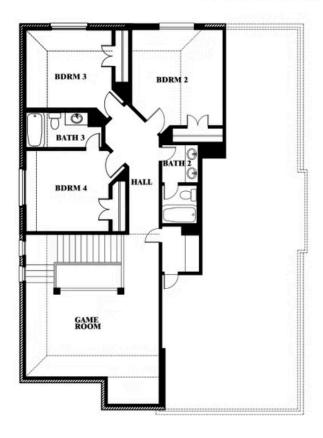

#### **WAVERLY ESTATES**

209 SADDLETREE DRIVE, JOSEPHINE, TX 75173

Dewberry Opt. Bath 3

This brochure is for general informational purposes and is to be used as a guide only. Changes may be made during the development process and floorplans, dimensions, fixtures, fittings, finishes and specifications are subject to change without notice. Window placement, balcony configuration, wardrobe sizes and living areas may vary slightly within each plan type. EQUAL HOUSING OPPORTUNITY

#### **WAVERLY ESTATES**

209 SADDLETREE DRIVE, JOSEPHINE, TX 75173

Dewberry Opt. Bath 3 Ensuite

This brochure is for general informational purposes and is to be used as a guide only. Changes may be made during the development process and floorplans, dimensions, fixtures, fittings, finishes and specifications are subject to change without notice. Window placement, balcony configuration, wardrobe sizes and living areas may vary slightly within each plan type. EQUAL HOUSING OPPORTUNITY