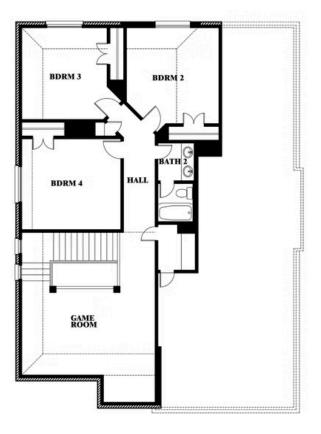

#### **WAVERLY ESTATES**

209 SADDLETREE DRIVE, JOSEPHINE, TX 75173

**HOMES FROM** 

\$435,990

**2,820** SOUARE FEET

4 BEDROOMS 2.5
BATHROOMS

3

CAR GARAGE

#### **WAVERLY ESTATES**

209 SADDLETREE DRIVE, JOSEPHINE, TX 75173