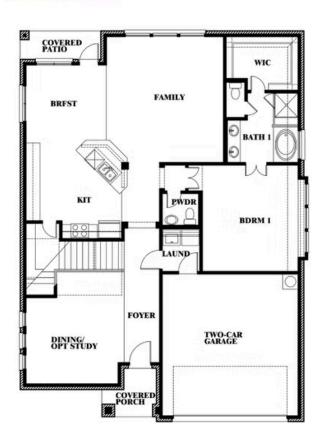

#### **WAVERLY ESTATES**

209 SADDLETREE DRIVE, JOSEPHINE, TX 75173

**HOMES FROM** 

\$435,990

**2,820** SOUARE FEET

4 BEDROOMS 2.5
BATHROOMS

3

CAR GARAGE

#### **WAVERLY ESTATES**

209 SADDLETREE DRIVE, JOSEPHINE, TX 75173