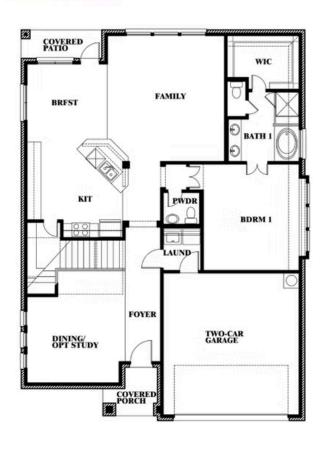

#### **WAVERLY ESTATES**

209 SADDLETREE DRIVE, JOSEPHINE, TX 75173

**HOMES FROM** 

\$435,990

**2,820** SOUARE FEET

4 BEDROOMS 2.5
BATHROOMS

3

CAR GARAGE

#### **WAVERLY ESTATES**

209 SADDLETREE DRIVE, JOSEPHINE, TX 75173