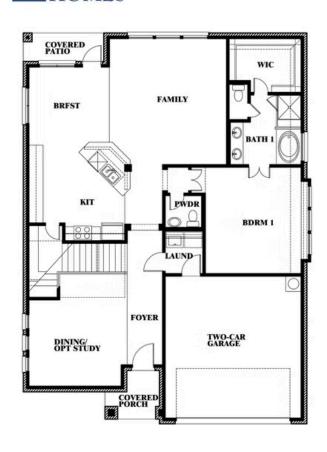

#### **WAVERLY ESTATES**

209 SADDLETREE DRIVE, JOSEPHINE, TX 75173

**HOMES FROM** 

\$435,990

**2,820** SOUARE FEET

4 BEDROOMS 2.5
BATHROOMS

3

CAR GARAGE

#### **WAVERLY ESTATES**

209 SADDLETREE DRIVE, JOSEPHINE, TX 75173