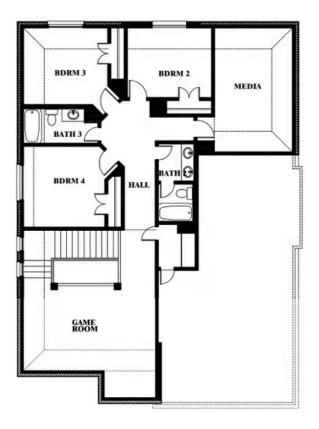

## **Dewberry II**

#### **WAVERLY ESTATES**

209 SADDLETREE DRIVE, JOSEPHINE, TX 75173

Dewberry II
Opt. Bath 3

This brochure is for general informational purposes and is to be used as a guide only. Changes may be made during the development process and floorplans, dimensions, fixtures, fittings, finishes and specifications are subject to change without notice. Window placement, balcony configuration, wardrobe sizes and living areas may vary slightly within each plan type. EQUAL HOUSING OPPORTUNITY