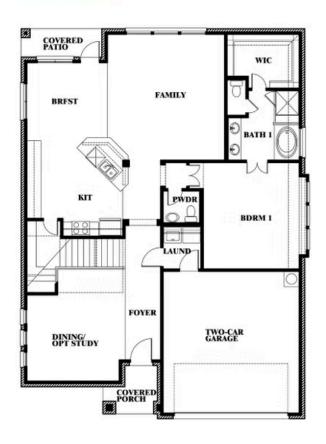

## **Dewberry II**

#### **WAVERLY ESTATES**

209 SADDLETREE DRIVE, JOSEPHINE, TX 75173

Dewberry II
Opt. Bath 3

This brochure is for general informational purposes and is to be used as a guide only. Changes may be made during the development process and floorplans, dimensions, fixtures, fittings, finishes and specifications are subject to change without notice. Window placement, balcony configuration, wardrobe sizes and living areas may vary slightly within each plan type. EQUAL HOUSING OPPORTUNITY