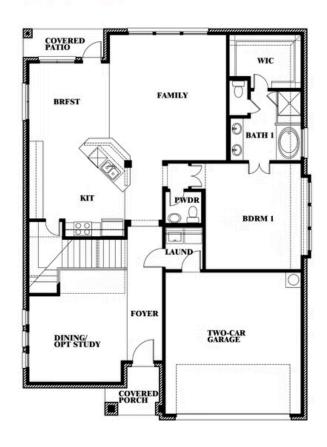

## **Dewberry II**

#### **WAVERLY ESTATES**

209 SADDLETREE DRIVE, JOSEPHINE, TX 75173

### Dewberry II

This brochure is for general informational purposes and is to be used as a guide only. Changes may be made during the development process and floorplans, dimensions, fixtures, fittings, finishes and specifications are subject to change without notice. Window placement, balcony configuration, wardrobe sizes and living areas may vary slightly within each plan type. EQUAL HOUSING OPPORTUNITY