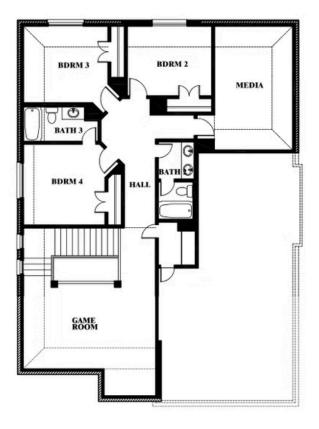

## **Dewberry II**

#### **WAVERLY ESTATES**

209 SADDLETREE DRIVE, JOSEPHINE, TX 75173

Dewberry II Opt. Bath 3 Ensuite

This brochure is for general informational purposes and is to be used as a guide only. Changes may be made during the development process and floor plans, dimensions, fixtures, fittings, finishes and specifications are subject to change without notice. Window placement, balcony configuration, wardrobe sizes and living areas may vary slightly within each plan type. EQUAL HOUSING OPPORTUNITY.