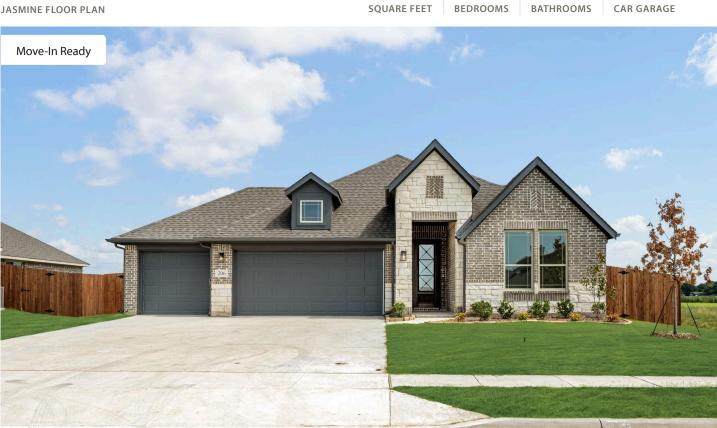

## WAVERLY ESTATES

PRICED AT

2103

\$428,532 **\$398,532** 

3

This charming single-story home offers exceptional style and thoughtful details, starting with its striking brick and stone exterior, an inviting 8' front door, and a beautifully landscaped yard featuring trees, plants, stone edging, and a sprinkler system. Don't forget the spacious 3-car garage for ample storage and parking! Inside, the open floor plan is filled with natural light, while upgraded Laminate Wood flooring flows throughout the main areas for a warm and cohesive look. The Deluxe Kitchen is designed to impress, showcasing upgraded Quartz countertops in both the kitchen and baths, a custom wood vent hood, pot and pan drawers beneath the gas cooktop, and stainless steel appliances. A spacious walk-in pantry provides ample storage, and window seats add charm to the living spaces. The private Study with elegant glass doors offers a guiet workspace, while thoughtful additions like blinds, gutters, a stained fence, and a tankless water heater enhance comfort and convenience. Situated on an oversized lot in Waverly Estates, this home offers a perfect blend of style, function, and outdoor enjoyment—schedule your visit today!