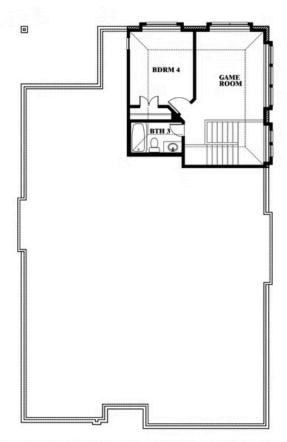

# **Cypress II**

**CLASSIC SERIES** 

**MOCKINGBIRD HILLS 60-65** 

15 HARRIER STREET, JOSHUA, TX 76058

**HOMES FROM** 

\$439,990

**2,454** SOUARE FEET

**4**BEDROOMS

3.0 BATHROOMS

**2** CAR GARAGE