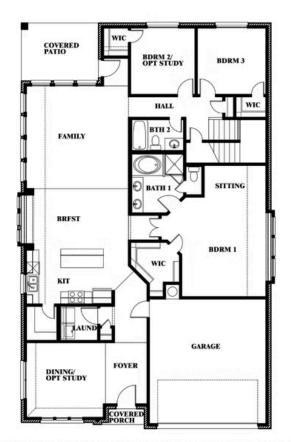

# **Cypress II**

**CLASSIC SERIES** 

**MOCKINGBIRD HILLS 60-65** 

15 HARRIER STREET, JOSHUA, TX 76058

**HOMES FROM** 

\$439,990

**2,454** SOUARE FEET

**4**BEDROOMS

3.0 BATHROOMS

**2** CAR GARAGE