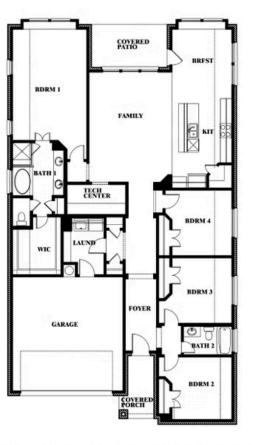

JASMINE FLOOR PLAN WITH OPTIONAL TECH CENTER

COMMUNITY SALES MANAGER

Jasmine

Sib Woehr CELL: (682) 418-6491 SALES OFFICE: (972) 808-6756

#### **MOCKINGBIRD HILLS 60-65**

Opt. Tech Center at Closet

15 HARRIER STREET, JOSHUA, TX 76058

This brochure is for general informational purposes and is to be used as a guide only. Changes may be made during the development process and floorplans, dimensions, fixtures, fittings, finishes and specifications are subject to change without notice. Window placement, balcony configuration, wardrobe sizes and living areas may vary slightly within each plan type. EQUAL HOUSING OPPORTUNITY