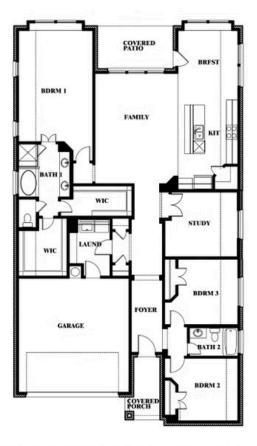

# Jasmine Jasmine FLOOR PLAN

Sib Woehr CELL: (682) 418-6491

SALES OFFICE: (972) 808-6756

MOCKINGBIRD HILLS 60-65

15 HARRIER STREET, JOSHUA, TX 76058

BDRM 1 BATH 1 BA

This brochure is for general informational purposes and is to be used as a guide only. Changes may be made during the development process and floorplans, dimensions, fixtures, fittings, finishes and specifications are subject to change without notice. Window placement, balcony configuration, wardrobe sizes and living areas may vary slightly within each plan type. EQUAL HOUSING OPPORTUNITY