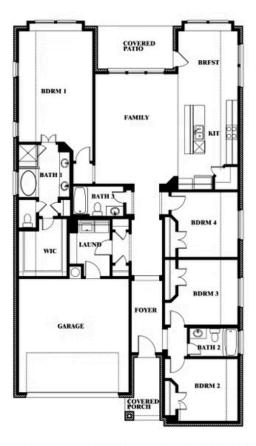

# Jasmine Jasmine FLOOR PLAN

Sib Woehr CELL: (682) 418-6491

SALES OFFICE: (972) 808-6756

MOCKINGBIRD HILLS 60-65

15 HARRIER STREET, JOSHUA, TX 76058

BDRM 1 BATH 1 BA

This brochure is for general informational purposes and is to be used as a guide only. Changes may be made during the development process and floorplans, dimensions, fixtures, fittings, finishes and specifications are subject to change without notice. Window placement, balcony configuration, wardrobe sizes and living areas may vary slightly within each plan type. EQUAL HOUSING OPPORTUNITY