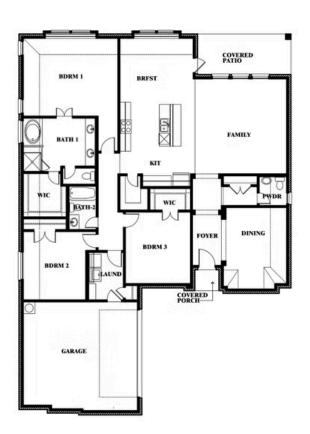

## Rockcress

**CLASSIC SERIES** 

MOCKINGBIRD HILLS 60-65 15 HARRIER STREET, JOSHUA, TX 76058 HOMES FROM \$419,990

2,250 3 SQUARE FEET BEDROOMS

**2.5** BATHROOMS **2** CAR GARAGE

Document generated Sep 8, 2025. Prices, plans, square footage, features and materials are subject to change at any time without notice and vary among communities. Listed prices are for informational purposes only, are not binding, and do not create any contractual obligation(s). The price of any home is dependent on numerous factors, all of which are unique to a specific home, and is not guaranteed until specified in a binding contract. Pricing of elevations and additional optional beds/baths vary per plan. Some plans require a premium homesite. Please ask the Community Manager for details. Renderings of homes are artist concepts and may not reflect exact colors and materials.