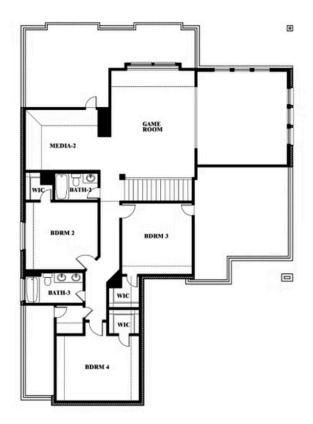

### Spring Cress II Opt. Bed 6 & Bath 5 at Media

This brochure is for general informational purposes and is to be used as a guide only. Changes may be made during the development process and floorplans, dimensions, fixtures, fittings, finishes and specifications are subject to change without notice. Window placement, balcony configuration, wardrobe sizes and living areas may vary slightly within each plan type. EQUAL HOUSING OPPORTUNITY