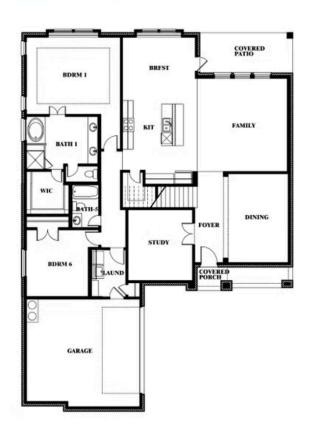

## Spring Cress II Opt. Bed 5 & Bath 4 at Dining

This brochure is for general informational purposes and is to be used as a guide only. Changes may be made during the development process and floorplans, dimensions, fixtures, fittings, finishes and specifications are subject to change without notice. Window placement, balcony configuration, wardrobe sizes and living areas may vary slightly within each plan type. EQUAL HOUSING OPPORTUNITY