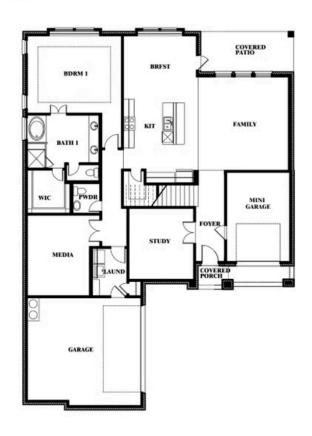

# BLOOMFIELD HOMES

**Spring Cress II** 

This brochure is for general informational purposes and is to be used as a guide only. Changes may be made during the development process and floorplans, dimensions, fixtures, fittings, finishes and specifications are subject to change without notice. Window placement, balcony configuration, wardrobe sizes and living areas may vary slightly within each plan type. EQUAL HOUSING OPPORTUNITY

### **Spring Cress II**

#### **MOCKINGBIRD HILLS 60-65**

15 HARRIER STREET, JOSHUA, TX 76058