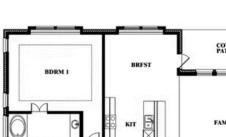

#### **MOCKINGBIRD HILLS 60-65**

15 HARRIER STREET, JOSHUA, TX 76058

**Spring Cress II** 

## Spring Cress II Opt. Bed 5 & Bath 4 at Dining

This brochure is for general informational purposes and is to be used as a guide only. Changes may be made during the development process and floorplans, dimensions, fixtures, fittings, finishes and specifications are subject to change without notice. Window placement, balcony configuration, wardrobe sizes and living areas may vary slightly within each plan type. EQUAL HOUSING OPPORTUNITY