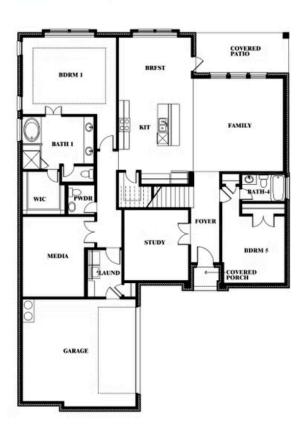

#### **MOCKINGBIRD HILLS 60-65**

15 HARRIER STREET, JOSHUA, TX 76058

**Spring Cress II** 

## Spring Cress II Opt. Bed 5 & Bath 4 at Dining

This brochure is for general informational purposes and is to be used as a guide only. Changes may be made during the development process and floorplans, dimensions, fixtures, fittings, finishes and specifications are subject to change without notice. Window placement, balcony configuration, wardrobe sizes and living areas may vary slightly within each plan type. EQUAL HOUSING OPPORTUNITY