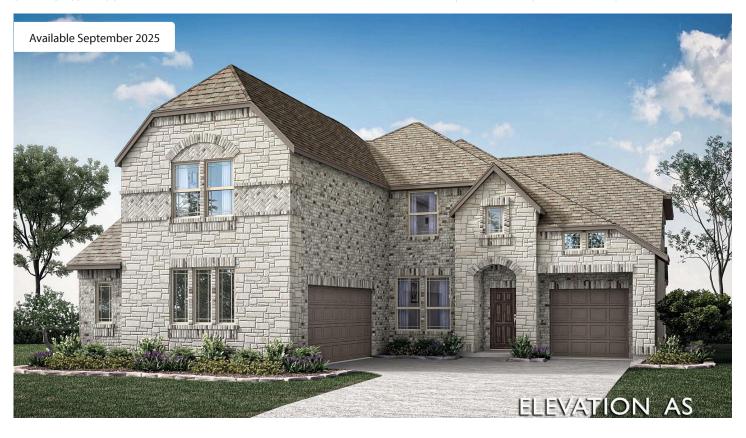

## 19 Magpie Street

JOSHUA, TX 76058 MOCKINGBIRD HILLS 60-65

SPRING CRESS II FLOOR PLAN

PRICED AT \$590,549 \$570,888

3481 SQUARE FEET

**5** BEDROOMS **4.0**BATHROOMS

2.5
CAR GARAGE

## COMMUNITY SALES MANAGER Sib Woehr

CELL: (682) 418-6491 SALES OFFICE: (972) 808-6756

The Spring Cress II by Bloomfield defines luxury with its striking brick and stone front elevation and a custom 8' front door, creating an unforgettable first impression. This expansive two-story home offers 5 generously sized bedrooms and 4 baths, including a spacious Primary Suite with elegant Level 2 Quartz countertops and a second bedroom with its own private bath conveniently located downstairs. The J-swing design and Full 2-car Garage are enhanced by a mini garage off the front, perfect for additional storage. Inside, upgraded cabinets and rich Level 1 Laminate Wood floors pair beautifully with vaulted ceilings and a palette of sophisticated finishes, including Level 5 Quartz countertops in the kitchen. The Deluxe Kitchen package boasts a large island, a walk-in pantry, pot and pan drawers, a wood vent hood, and all-electric stainless steel appliances, while offset standard Tile adds subtle dimension to the downstairs baths and utility room. The open-concept layout flows effortlessly into a Family Room anchored by a dramatic Stone-to-Ceiling Fireplace with a warm cedar mantel, offering the perfect focal point for gathering. Upstairs, spacious Game and Media rooms await, making entertaining easy. Thoughtfully situated on a coveted interior lot and complete with full gutters for added convenience, this home effortlessly blends comfort, functionality, and elevated design. Call Bloomfield Homes today!