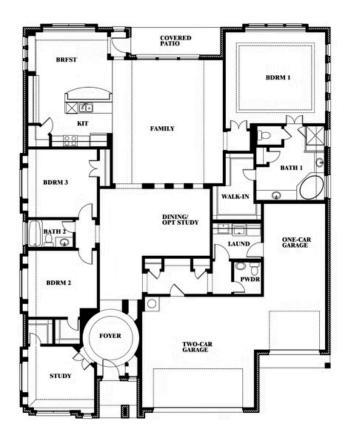

## **Primrose FE**

**CLASSIC SERIES** 

MOCKINGBIRD HILLS CLASSIC ACRE 15 HARRIER STREET, JOSHUA, TX 76058 HOMES FROM \$624,990

2,775 3 SOUARE FEET BEDROOMS

2.5 BATHROOMS **3** CAR GARAGE

Document generated Sep 8, 2025. Prices, plans, square footage, features and materials are subject to change at any time without notice and vary among communities. Listed prices are for informational purposes only, are not binding, and do not create any contractual obligation(s). The price of any home is dependent on numerous factors, all of which are unique to a specific home, and is not guaranteed until specified in a binding contract. Pricing of elevations and additional optional beds/baths vary per plan. Some plans require a premium homesite. Please ask the Community Manager for details. Renderings of homes are artist concepts and may not reflect exact colors and materials.