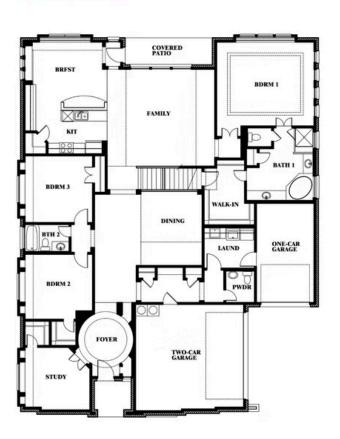

## **Primrose III**

**CLASSIC SERIES** 

MOCKINGBIRD HILLS CLASSIC ACRE 15 HARRIER STREET, JOSHUA, TX 76058

15 HARRIER STREET, JOSHUA, TX 76058

HOMES FROM \$693,990

3,483 3 SOUARE FEET BEDROOMS

**3.5** BATHROOMS