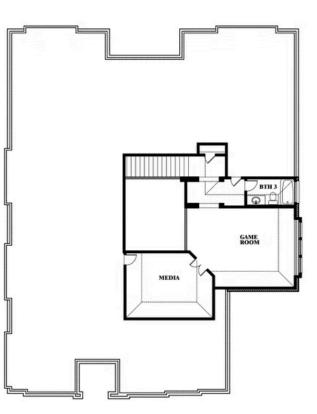

## **Primrose III**

**CLASSIC SERIES** 

MOCKINGBIRD HILLS CLASSIC ACRE 15 HARRIER STREET, JOSHUA, TX 76058

15 HARRIER STREET, JOSHUA, TX 76058

HOMES FROM \$693,990

3,483 3 SOUARE FEET BEDROOMS

**3.5** BATHROOMS