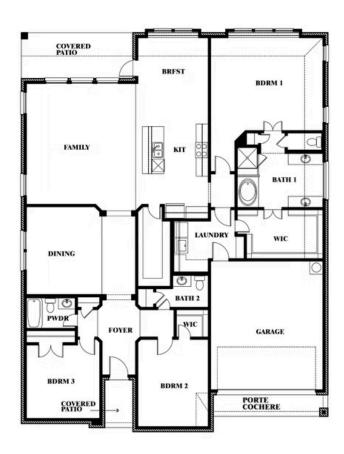

#### **MOCKINGBIRD HILLS**

15 HARRIER STREET, JOSHUA, TX 76058

**HOMES FROM** 

\$437,990

**2,519** SOUARE FEET

**3**BEDROOMS

2.5
BATHROOMS

**2** CAR GARAGE

#### **MOCKINGBIRD HILLS**

15 HARRIER STREET, JOSHUA, TX 76058

This brochure is for general informational purposes and is to be used as a guide only. Changes may be made during the development process and floorplans, dimensions, fixtures, fittings, finishes and specifications are subject to change without notice. Window placement, balcony configuration, wardrobe sizes and living areas may vary slightly within each plan type. EQUAL HOUSING OPPORTUNITY