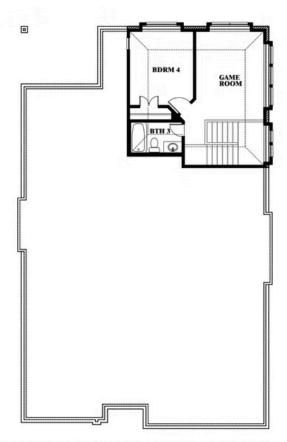

## **Cypress II**

**CLASSIC SERIES** 

**MOCKINGBIRD HILLS** 

15 HARRIER STREET, JOSHUA, TX 76058

**HOMES FROM** 

\$454,990

**2,454** SOUARE FEET

**4**BEDROOMS

3.0 BATHROOMS

**2** CAR GARAGE

Cypress II