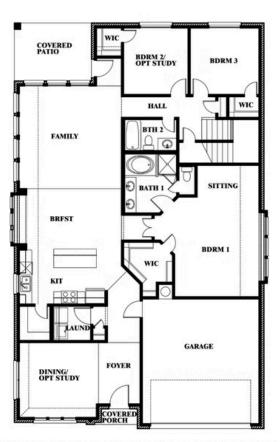

## **Cypress II**

**CLASSIC SERIES** 

**MOCKINGBIRD HILLS** 

15 HARRIER STREET, JOSHUA, TX 76058

**HOMES FROM** 

\$454,990

**2,454** SOUARE FEET

**4**BEDROOMS

3.0 BATHROOMS

**2** CAR GARAGE

Cypress II