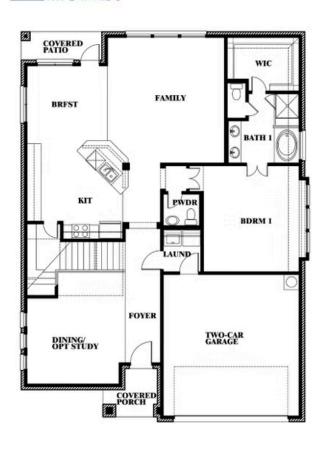

#### **MOCKINGBIRD HILLS**

15 HARRIER STREET, JOSHUA, TX 76058

Dewberry II Opt. Bath 3 Ensuite

This brochure is for general informational purposes and is to be used as a guide only. Changes may be made during the development process and floor plans, dimensions, fixtures, fittings, finishes and specifications are subject to change without notice. Window placement, balcony configuration, wardrobe sizes and living areas may vary slightly within each plan type. EQUAL HOUSING OPPORTUNITY.