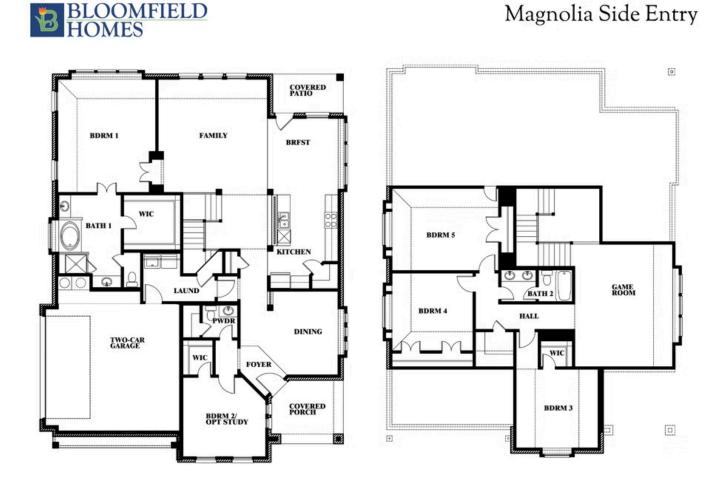

## Magnolia Side Entry

**CLASSIC SERIES** 

MOCKINGBIRD HILLS 15 HARRIER STREET, JOSHUA, TX 76058 HOMES FROM \$624,990

## 3,18742.52SQUARE FEETBEDROOMSBATHROOMSCAR GARAGE

Document generated Sep 8, 2025. Prices, plans, square footage, features and materials are subject to change at any time without notice and vary among communities. Listed prices are for informational purposes only, are not binding, and do not create any contractual obligation(s). The price of any home is dependent on numerous factors, all of which are unique to a specific home, and is not guaranteed until specified in a binding contract. Pricing of elevations and additional optional beds/baths vary per plan. Some plans require a premium homesite. Please ask the Community Manager for details. Renderings of homes are artist concepts and may not reflect exact colors and materials.