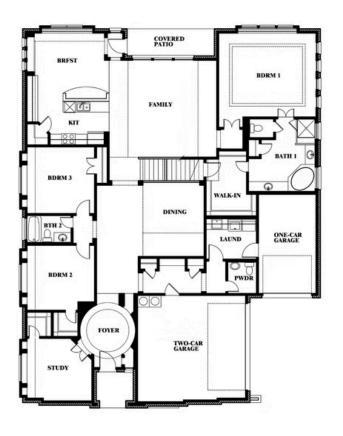

# **Primrose III**

**CLASSIC SERIES** 

**MOCKINGBIRD HILLS** 

15 HARRIER STREET, JOSHUA, TX 76058

**HOMES FROM** 

\$693,990

**3,483** SOUARE FEET

**3** BEDROOMS

3.5
BATHROOMS

**3** CAR GARAGE