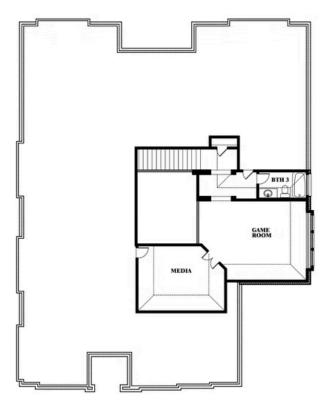

# **Primrose III**

**CLASSIC SERIES** 

**MOCKINGBIRD HILLS** 

15 HARRIER STREET, JOSHUA, TX 76058

**HOMES FROM** 

\$693,990

**3,483** SOUARE FEET

**3** BEDROOMS

3.5
BATHROOMS

**3** CAR GARAGE