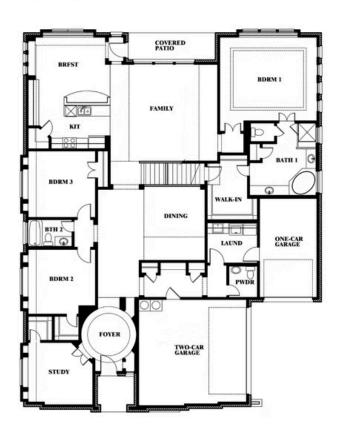

## **Primrose V**

**CLASSIC SERIES** 

**MOCKINGBIRD HILLS** 

15 HARRIER STREET, JOSHUA, TX 76058

**HOMES FROM** 

\$707,990

**3,700** SOUARE FEET

4 BEDROOMS 3.5
BATHROOMS

**3** CAR GARAGE

**Primrose V** 