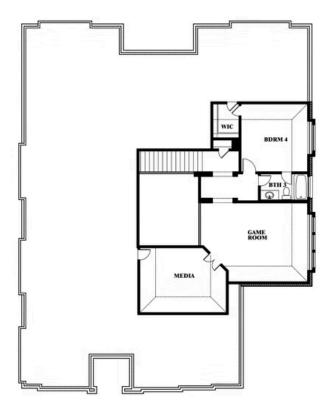

## **Primrose V**

**CLASSIC SERIES** 

**MOCKINGBIRD HILLS** 

15 HARRIER STREET, JOSHUA, TX 76058

**HOMES FROM** 

\$707,990

**3,700** SOUARE FEET

4 BEDROOMS 3.5
BATHROOMS

**3** CAR GARAGE

**Primrose V** 