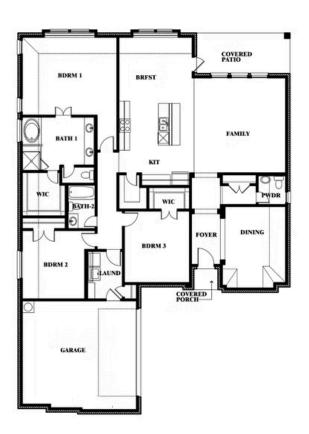

## Rockcress

**CLASSIC SERIES** 

MOCKINGBIRD HILLS 15 HARRIER STREET, JOSHUA, TX 76058 HOMES FROM \$419,990

2,250 3 SQUARE FEET BEDROOMS

**2.5** BATHROOMS

**2** CAR GARAGE

Document generated Sep 8, 2025. Prices, plans, square footage, features and materials are subject to change at any time without notice and vary among communities. Listed prices are for informational purposes only, are not binding, and do not create any contractual obligation(s). The price of any home is dependent on numerous factors, all of which are unique to a specific home, and is not guaranteed until specified in a binding contract. Pricing of elevations and additional optional beds/baths vary per plan. Some plans require a premium homesite. Please ask the Community Manager for details. Renderings of homes are artist concepts and may not reflect exact colors and materials.