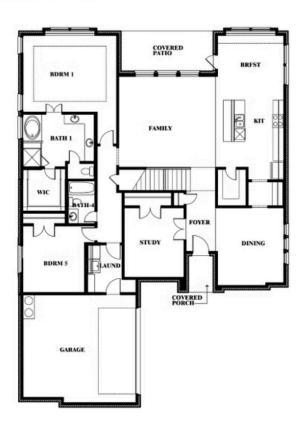

EET, JOSHUA, TX 76058

**HOMES FROM** 

\$518,990

**3,478** SOUARE FEET

# BEDROOMS 3.5
BATHROOMS

**2** CAR GARAGE













# COMMUNITY SALES MANAGER

Sib Woehr

CELL: (682) 418-6491 SALES OFFICE: (972) 808-6756

# **MOCKINGBIRD HILLS**

15 HARRIER STREET, JOSHUA, TX 76058















### **COMMUNITY SALES MANAGER**

Sib Woehr

CELL: (682) 418-6491 SALES OFFICE: (972) 808-6756

#### **MOCKINGBIRD HILLS**

15 HARRIER STREET, JOSHUA, TX 76058















# **COMMUNITY SALES MANAGER**

Sib Woehr

CELL: (682) 418-6491 SALES OFFICE: (972) 808-6756

### **MOCKINGBIRD HILLS**

15 HARRIER STREET, JOSHUA, TX 76058













# **COMMUNITY SALES MANAGER**

Sib Woehr

CELL: (682) 418-6491 SALES OFFICE: (972) 808-6756

#### **MOCKINGBIRD HILLS**

15 HARRIER STREET, JOSHUA, TX 76058