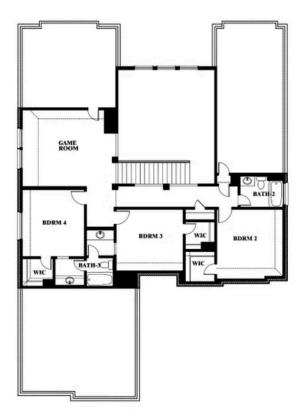

# COMMUNITY SALES MANAGER

Sib Woehr

CELL: (682) 418-6491 SALES OFFICE: (972) 808-6756

# **Seaberry**

**CLASSIC SERIES** 

#### **MOCKINGBIRD HILLS**

15 HARRIER STREET, JOSHUA, TX 76058

**HOMES FROM** 

\$518,990

**3,478** SOUARE FEET

# BEDROOMS 3.5
BATHROOMS

**2** CAR GARAGE













# COMMUNITY SALES MANAGER

Sib Woehr

CELL: (682) 418-6491 SALES OFFICE: (972) 808-6756

# **MOCKINGBIRD HILLS**

15 HARRIER STREET, JOSHUA, TX 76058















### **COMMUNITY SALES MANAGER**

Sib Woehr

CELL: (682) 418-6491 SALES OFFICE: (972) 808-6756

#### **MOCKINGBIRD HILLS**

15 HARRIER STREET, JOSHUA, TX 76058















# **COMMUNITY SALES MANAGER**

Sib Woehr

CELL: (682) 418-6491 SALES OFFICE: (972) 808-6756

### **MOCKINGBIRD HILLS**

15 HARRIER STREET, JOSHUA, TX 76058













# **COMMUNITY SALES MANAGER**

Sib Woehr

CELL: (682) 418-6491 SALES OFFICE: (972) 808-6756

#### **MOCKINGBIRD HILLS**

15 HARRIER STREET, JOSHUA, TX 76058