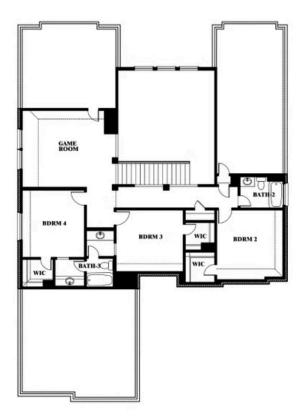

# COMMUNITY SALES MANAGER

Sib Woehr

CELL: (682) 418-6491 SALES OFFICE: (972) 808-6756

# **Seaberry**

**CLASSIC SERIES** 

#### **MOCKINGBIRD HILLS**

15 HARRIER STREET, JOSHUA, TX 76058

**HOMES FROM** 

\$518,990

**3,478** SOUARE FEET

# BEDROOMS 3.5
BATHROOMS

**2** CAR GARAGE













# COMMUNITY SALES MANAGER

Sib Woehr

CELL: (682) 418-6491 SALES OFFICE: (972) 808-6756

# **MOCKINGBIRD HILLS**

15 HARRIER STREET, JOSHUA, TX 76058















### **COMMUNITY SALES MANAGER**

Sib Woehr

CELL: (682) 418-6491 SALES OFFICE: (972) 808-6756

#### **MOCKINGBIRD HILLS**

15 HARRIER STREET, JOSHUA, TX 76058















# **COMMUNITY SALES MANAGER**

Sib Woehr

CELL: (682) 418-6491 SALES OFFICE: (972) 808-6756

### **MOCKINGBIRD HILLS**

15 HARRIER STREET, JOSHUA, TX 76058













# **COMMUNITY SALES MANAGER**

Sib Woehr

CELL: (682) 418-6491 SALES OFFICE: (972) 808-6756

#### **MOCKINGBIRD HILLS**

15 HARRIER STREET, JOSHUA, TX 76058