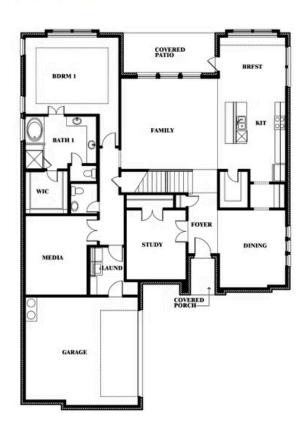

# COMMUNITY SALES MANAGER

Sib Woehr

CELL: (682) 418-6491 SALES OFFICE: (972) 808-6756

# **Seaberry**

**CLASSIC SERIES** 

#### **MOCKINGBIRD HILLS**

15 HARRIER STREET, JOSHUA, TX 76058

**HOMES FROM** 

\$518,990

**3,478** SOUARE FEET

# BEDROOMS 3.5
BATHROOMS

**2** CAR GARAGE













# COMMUNITY SALES MANAGER

Sib Woehr

CELL: (682) 418-6491 SALES OFFICE: (972) 808-6756

# **MOCKINGBIRD HILLS**

15 HARRIER STREET, JOSHUA, TX 76058















### **COMMUNITY SALES MANAGER**

Sib Woehr

CELL: (682) 418-6491 SALES OFFICE: (972) 808-6756

#### **MOCKINGBIRD HILLS**

15 HARRIER STREET, JOSHUA, TX 76058















# **COMMUNITY SALES MANAGER**

Sib Woehr

CELL: (682) 418-6491 SALES OFFICE: (972) 808-6756

### **MOCKINGBIRD HILLS**

15 HARRIER STREET, JOSHUA, TX 76058













# **COMMUNITY SALES MANAGER**

Sib Woehr

CELL: (682) 418-6491 SALES OFFICE: (972) 808-6756

#### **MOCKINGBIRD HILLS**

15 HARRIER STREET, JOSHUA, TX 76058