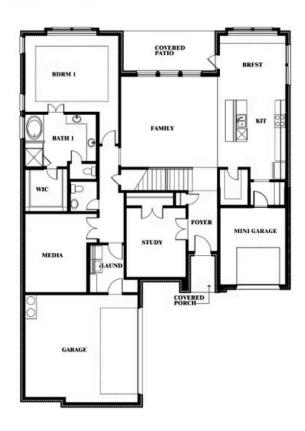

# COMMUNITY SALES MANAGER

Sib Woehr

CELL: (682) 418-6491 SALES OFFICE: (972) 808-6756

# **Seaberry**

**CLASSIC SERIES** 

#### **MOCKINGBIRD HILLS**

15 HARRIER STREET, JOSHUA, TX 76058

**HOMES FROM** 

\$518,990

**3,478** SOUARE FEET

# BEDROOMS 3.5
BATHROOMS

**2** CAR GARAGE













# COMMUNITY SALES MANAGER

Sib Woehr

CELL: (682) 418-6491 SALES OFFICE: (972) 808-6756

# **MOCKINGBIRD HILLS**

15 HARRIER STREET, JOSHUA, TX 76058















### **COMMUNITY SALES MANAGER**

Sib Woehr

CELL: (682) 418-6491 SALES OFFICE: (972) 808-6756

#### **MOCKINGBIRD HILLS**

15 HARRIER STREET, JOSHUA, TX 76058















# **COMMUNITY SALES MANAGER**

Sib Woehr

CELL: (682) 418-6491 SALES OFFICE: (972) 808-6756

### **MOCKINGBIRD HILLS**

15 HARRIER STREET, JOSHUA, TX 76058













# **COMMUNITY SALES MANAGER**

Sib Woehr

CELL: (682) 418-6491 SALES OFFICE: (972) 808-6756

#### **MOCKINGBIRD HILLS**

15 HARRIER STREET, JOSHUA, TX 76058