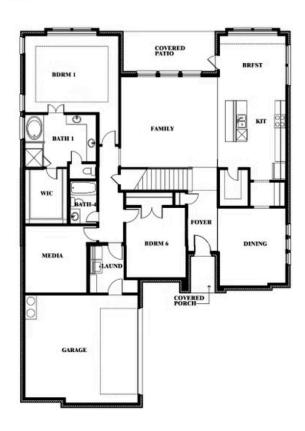

# **Seaberry**

**CLASSIC SERIES** 

#### **MOCKINGBIRD HILLS**

15 HARRIER STREET, JOSHUA, TX 76058

**HOMES FROM** 

\$518,990

**3,478** SOUARE FEET

# BEDROOMS 3.5
BATHROOMS

**2** CAR GARAGE