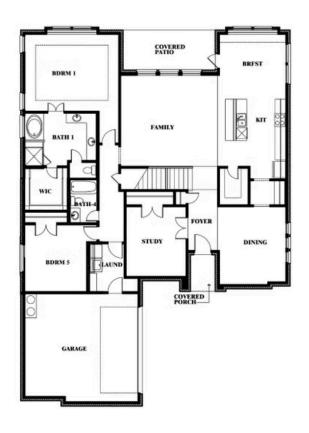

## Seaberry II

This brochure is for general informational purposes and is to be used as a guide only. Changes may be made during the development process and floorplans, dimensions, fixtures, fittings, finishes and specifications are subject to change without notice. Window placement, balcony configuration, wardrobe sizes and living areas may vary slightly within each plan type. EQUAL HOUSING OPPORTUNITY

#### **MOCKINGBIRD HILLS**

15 HARRIER STREET, JOSHUA, TX 76058

This brochure is for general informational purposes and is to be used as a guide only. Changes may be made during the development process and floorplans, dimensions, fixtures, fittings, finishes and specifications are subject to change without notice. Window placement, balcony configuration, wardrobe sizes and living areas may vary slightly within each plan type. EQUAL HOUSING OPPORTUNITY