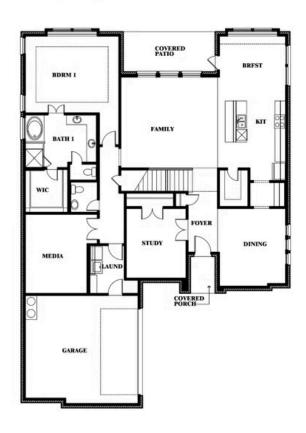

## **Seaberry II**

**CLASSIC SERIES** 

**MOCKINGBIRD HILLS** 

15 HARRIER STREET, JOSHUA, TX 76058

**HOMES FROM** 

\$518,990

3,478 SOUARE FEET

**BEDROOMS** 

3.5 BATHROOMS 2

Seaberry II

### Seaberry II

This brochure is for general informational purposes and is to be used as a guide only. Changes may be made during the development process and floorplans, dimensions, fixtures, fittings, finishes and specifications are subject to change without notice. Window placement, balcony configuration, wardrobe sizes and living areas may vary slightly within each plan type. EQUAL HOUSING OPPORTUNITY