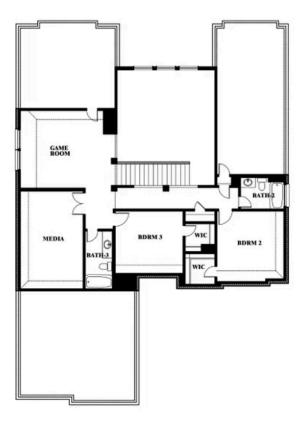

#### **MOCKINGBIRD HILLS**

15 HARRIER STREET, JOSHUA, TX 76058

This brochure is for general informational purposes and is to be used as a guide only. Changes may be made during the development process and floorplans, dimensions, fixtures, fittings, finishes and specifications are subject to change without notice. Window placement, balcony configuration, wardrobe sizes and living areas may vary slightly within each plan type. EQUAL HOUSING OPPORTUNITY

## Seaberry II

This brochure is for general informational purposes and is to be used as a guide only. Changes may be made during the development process and floorplans, dimensions, fixtures, fittings, finishes and specifications are subject to change without notice. Window placement, balcony configuration, wardrobe sizes and living areas may vary slightly within each plan type. EQUAL HOUSING OPPORTUNITY