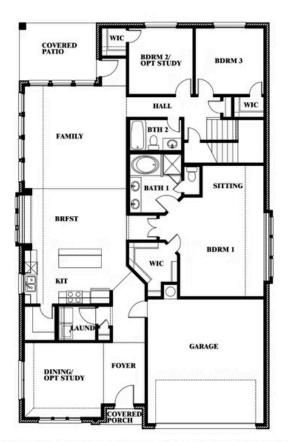

# **Cypress II**

**CLASSIC SERIES** 

SILO MILLS CLASSIC 50

4425 SWEET ACRES AVE, JOSHUA, TX 76058

**HOMES FROM** 

\$389,990

**2,454** SOUARE FEET

**4**BEDROOMS

3.0 BATHROOMS

2

CAR GARAGE