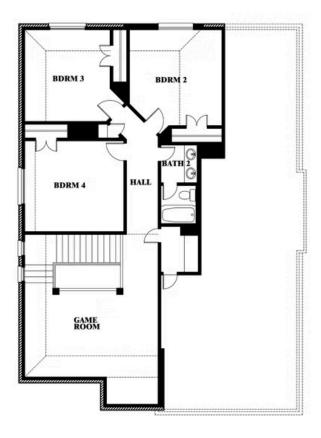

## **Dewberry**

CLASSIC SERIES

SILO MILLS CLASSIC 50

4425 SWEET ACRES AVE, JOSHUA, TX 76058

**HOMES FROM** 

\$404,990

**2,820** SOUARE FEET

**4**BEDROOMS

2.5
BATHROOMS

**2** CAR GARAGE

**Dewberry** 

#### **SILO MILLS CLASSIC 50**

4425 SWEET ACRES AVE, JOSHUA, TX 76058