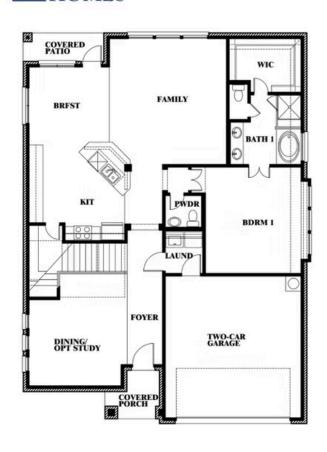

## **Dewberry**

CLASSIC SERIES

SILO MILLS CLASSIC 50

4425 SWEET ACRES AVE, JOSHUA, TX 76058

**HOMES FROM** 

\$404,990

**2,820** SOUARE FEET

**4**BEDROOMS

#### **SILO MILLS CLASSIC 50**

4425 SWEET ACRES AVE, JOSHUA, TX 76058