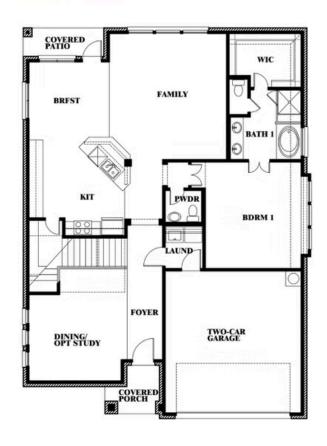

### SILO MILLS CLASSIC 50

4425 SWEET ACRES AVE, JOSHUA, TX 76058

**Dewberry** 

Dewberry Opt. Bath 3

This brochure is for general informational purposes and is to be used as a guide only. Changes may be made during the development process and floorplans, dimensions, fixtures, fittings, finishes and specifications are subject to change without notice. Window placement, balcony configuration, wardrobe sizes and living areas may vary slightly within each plan type. EQUAL HOUSING OPPORTUNITY

### **SILO MILLS CLASSIC 50**

4425 SWEET ACRES AVE, JOSHUA, TX 76058

Dewberry Opt. Bath 3 Ensuite

This brochure is for general informational purposes and is to be used as a guide only. Changes may be made during the development process and floorplans, dimensions, fixtures, fittings, finishes and specifications are subject to change without notice. Window placement, balcony configuration, wardrobe sizes and living areas may vary slightly within each plan type. EQUAL HOUSING OPPORTUNITY