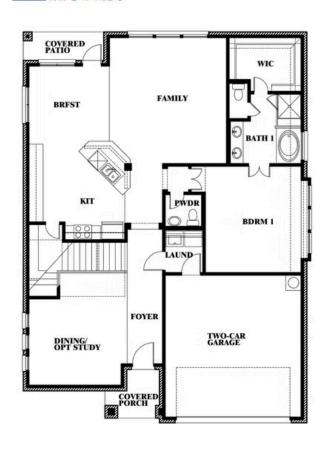

## **Dewberry**

CLASSIC SERIES

SILO MILLS CLASSIC 50

4425 SWEET ACRES AVE, JOSHUA, TX 76058

**HOMES FROM** 

\$404,990

**2,820** SOUARE FEET

**4**BEDROOMS

2.5
BATHROOMS

**2** CAR GARAGE

**Dewberry** 

#### **SILO MILLS CLASSIC 50**

4425 SWEET ACRES AVE, JOSHUA, TX 76058