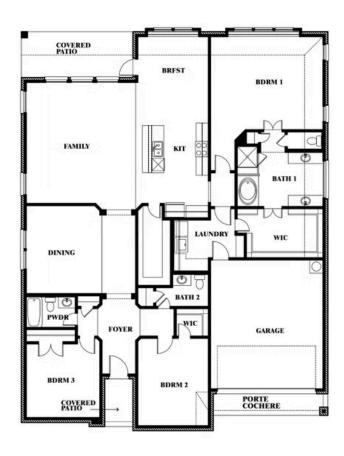

## **Caraway**

CLASSIC SERIES

**SILO MILLS CLASSIC 60** 

4425 SWEET ACRES AVE, JOSHUA, TX 76058

**HOMES FROM** 

\$416,990

**2,519** SOUARE FEET

BEDROOMS

## **SILO MILLS CLASSIC 60**

4425 SWEET ACRES AVE, JOSHUA, TX 76058

This brochure is for general informational purposes and is to be used as a guide only. Changes may be made during the development process and floorplans, dimensions, fixtures, fittings, finishes and specifications are subject to change without notice. Window placement, balcony configuration, wardrobe sizes and living areas may vary slightly within each plan type. EQUAL HOUSING OPPORTUNITY