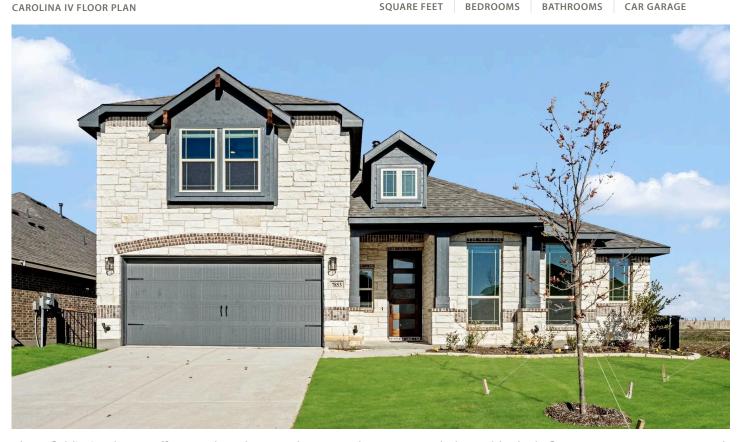

## **7853 Barley Field Street**

JOSHUA, TX 76058 SILO MILLS CLASSIC 60 PRICED AT

\$526,066 \$474,990

3285 SOUARE FEET

4 BEDROOMS 3.0 BATHROOMS

**2** CAR GARAGE

Bloomfield's Carolina IV offers timeless charm with an open layout, upgraded wood-look tile flooring in common areas, and Quartz countertops. Deluxe Kitchen, designed for gatherings, features an impressive island, custom cabinetry, spacious walk-in pantry, and built-in all-gas stainless steel appliances. The living area is warmed by a stunning stacked stone-to-ceiling fireplace with a raised hearth and cedar mantel, adding to the inviting ambiance. Study off-entry offers a quiet workspace, while cozy window seats invite reflection. The home also boasts an 8' front door, upgraded elevation lighting, and beautiful brick and stone elevation. Outside, an extended covered patio with a gas drop overlooks the greenbelt, perfect for outdoor entertaining. With a Rotunda Entry, ample gathering space in the Dining and Family Rooms, and a retreat-worthy Primary Suite with a walk-in closet and garden tub, this home offers both style and comfort. Upstairs, the Game Room, Media Room, and built-in Tech Center provide additional space for work and play. Visit Silo Mills!