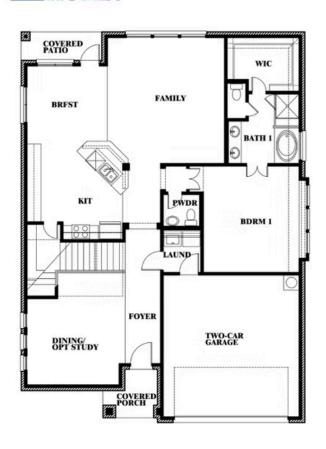

### **Dewberry**

CLASSIC SERIES

SILO MILLS CLASSIC 60

4425 SWEET ACRES AVE, JOSHUA, TX 76058

**HOMES FROM** 

\$421,990

2,820 SOUARE FEET

# BEDROOMS 2.5
BATHROOMS

2

CAR GARAGE

**Dewberry** 

#### **SILO MILLS CLASSIC 60**

4425 SWEET ACRES AVE, JOSHUA, TX 76058

**Dewberry** 