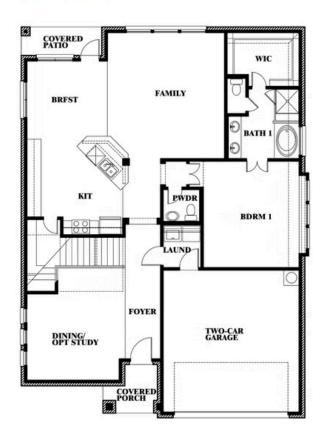

### **Dewberry**

CLASSIC SERIES

SILO MILLS CLASSIC 60

4425 SWEET ACRES AVE, JOSHUA, TX 76058

**HOMES FROM** 

\$421,990

2,820 SOUARE FEET

# BEDROOMS 2.5
BATHROOMS

2

CAR GARAGE

**Dewberry** 

#### **SILO MILLS CLASSIC 60**

4425 SWEET ACRES AVE, JOSHUA, TX 76058