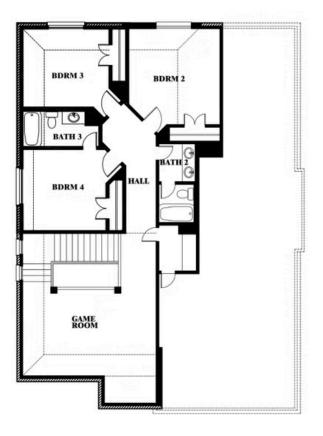

### SILO MILLS CLASSIC 60

4425 SWEET ACRES AVE, JOSHUA, TX 76058

Dewberry Opt. Bath 3

This brochure is for general informational purposes and is to be used as a guide only. Changes may be made during the development process and floorplans, dimensions, fixtures, fittings, finishes and specifications are subject to change without notice. Window placement, balcony configuration, wardrobe sizes and living areas may vary slightly within each plan type. EQUAL HOUSING OPPORTUNITY

**Dewberry** 

#### **SILO MILLS CLASSIC 60**

4425 SWEET ACRES AVE, JOSHUA, TX 76058