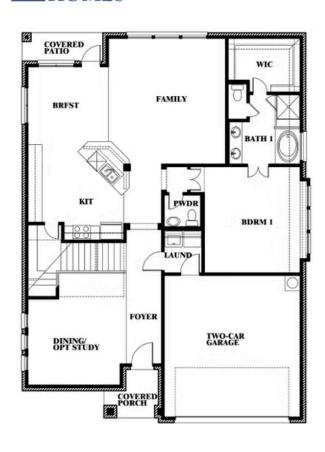

# **Dewberry II**

CLASSIC SERIES

SILO MILLS CLASSIC 60

4425 SWEET ACRES AVE, JOSHUA, TX 76058

**HOMES FROM** 

\$431,990

3,026 SOUARE FEET

BEDROOMS

2.5 BATHROOMS 2

CAR GARAGE

## **Dewberry II**

## **SILO MILLS CLASSIC 60**

4425 SWEET ACRES AVE, JOSHUA, TX 76058

## Dewberry II

This brochure is for general informational purposes and is to be used as a guide only. Changes may be made during the development process and floorplans, dimensions, fixtures, fittings, finishes and specifications are subject to change without notice. Window placement, balcony configuration, wardrobe sizes and living areas may vary slightly within each plan type. EQUAL HOUSING OPPORTUNITY