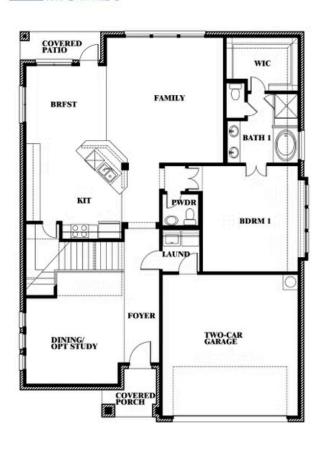

## **SILO MILLS CLASSIC 60**

4425 SWEET ACRES AVE, JOSHUA, TX 76058

Dewberry II Opt. Bath 3

This brochure is for general informational purposes and is to be used as a guide only. Changes may be made during the development process and floorplans, dimensions, fixtures, fittings, finishes and specifications are subject to change without notice. Window placement, balcony configuration, wardrobe sizes and living areas may vary slightly within each plan type. EQUAL HOUSING OPPORTUNITY