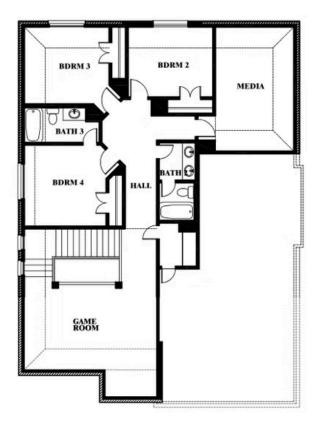

## **SILO MILLS CLASSIC 60**

4425 SWEET ACRES AVE, JOSHUA, TX 76058

Dewberry II Opt. Bath 3

This brochure is for general informational purposes and is to be used as a guide only. Changes may be made during the development process and floorplans, dimensions, fixtures, fittings, finishes and specifications are subject to change without notice. Window placement, balcony configuration, wardrobe sizes and living areas may vary slightly within each plan type. EQUAL HOUSING OPPORTUNITY

**Dewberry II** 

## **SILO MILLS CLASSIC 60**

4425 SWEET ACRES AVE, JOSHUA, TX 76058

Dewberry II Opt. Bath 3 Ensuite

This brochure is for general informational purposes and is to be used as a guide only. Changes may be made during the development process and floor plans, dimensions, fixtures, fittings, finishes and specifications are subject to change without notice. Window placement, balcony configuration, wardrobe sizes and living areas may vary slightly within each plan type. EQUAL HOUSING OPPORTUNITY.