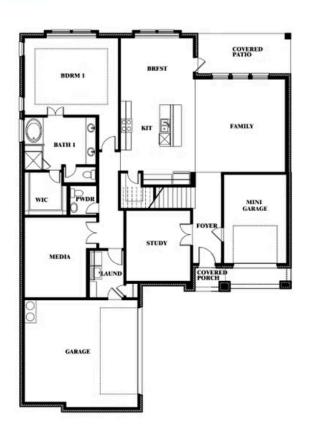

### Spring Cress II Opt. Mini Garage at Dining

Patrick Tague

CELL: (469) 451-7323 SALES OFFICE: (682) 428-9278