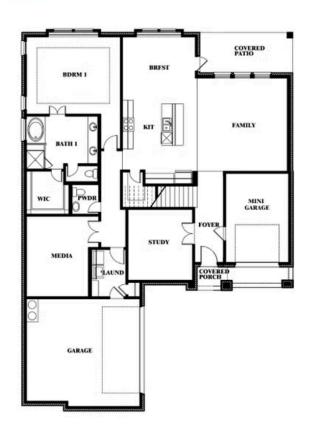

### Spring Cress II Opt. Mini Garage at Dining

Patrick Tague

CELL: (469) 451-7323 SALES OFFICE: (682) 428-9278

#### **SILO MILLS CLASSIC 70**

4425 SWEET ACRES AVE, JOSHUA, TX 76058