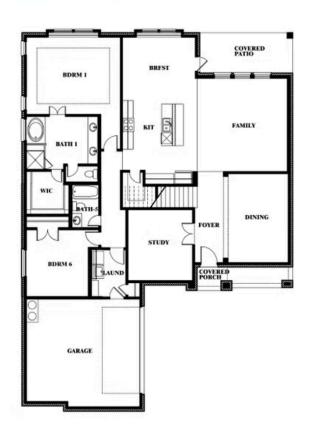

### Spring Cress II Opt. Bed 6 & Bath 5 at Media

Patrick Tague

CELL: (469) 451-7323 SALES OFFICE: (682) 428-9278