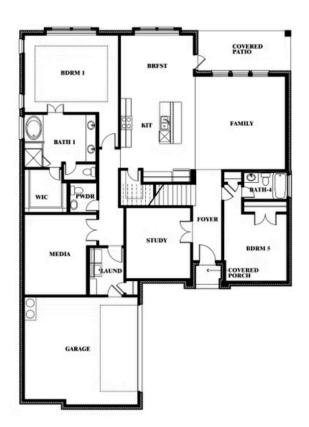

trick Tague

CELL: (469) 451-7323 SALES OFFICE: (682) 428-9278

## **Spring Cress II**

#### **SILO MILLS CLASSIC 70**

4425 SWEET ACRES AVE, JOSHUA, TX 76058



### Spring Cress II











Patrick Tague

CELL: (469) 451-7323 SALES OFFICE: (682) 428-9278

## Spring Cress II SILO MILLS CLASSIC 70 4425 SWEET ACRES AVE, JOSHUA, TX 76058



### Spring Cress II Opt. Bed 6 & Bath 5 at Media











Patrick Tague

CELL: (469) 451-7323 SALES OFFICE: (682) 428-9278

## **Spring Cress II**

#### **SILO MILLS CLASSIC 70**

4425 SWEET ACRES AVE, JOSHUA, TX 76058



### Spring Cress II Opt. Mini Garage at Dining











Patrick Tague

CELL: (469) 451-7323 SALES OFFICE: (682) 428-9278

#### **SILO MILLS CLASSIC 70**

4425 SWEET ACRES AVE, JOSHUA, TX 76058

### \_\_\_\_

**Spring Cress II** 





# Spring Cress II Opt. Bed 5 & Bath 4 at Dining