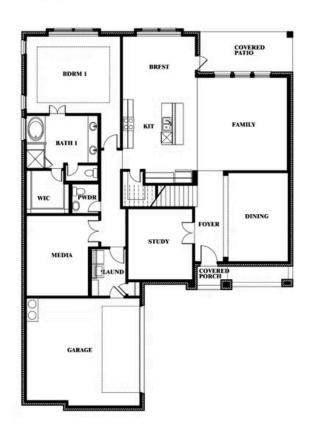

Patrick Tague

CELL: (469) 451-7323 SALES OFFICE: (682) 428-9278

# **Spring Cress II**

CLASSIC SERIES

SILO MILLS CLASSIC 70

4425 SWEET ACRES AVE, JOSHUA, TX 76058

**HOMES FROM** 

\$519,990

3,695 SOUARE FEET

**BEDROOMS** 

3.5 BATHROOMS 2







Patrick Tague

CELL: (469) 451-7323 SALES OFFICE: (682) 428-9278

## **Spring Cress II**

#### **SILO MILLS CLASSIC 70**

4425 SWEET ACRES AVE, JOSHUA, TX 76058



### Spring Cress II











Patrick Tague

CELL: (469) 451-7323 SALES OFFICE: (682) 428-9278

## Spring Cress II SILO MILLS CLASSIC 70 4425 SWEET ACRES AVE, JOSHUA, TX 76058



### Spring Cress II Opt. Bed 6 & Bath 5 at Media











Patrick Tague

CELL: (469) 451-7323 SALES OFFICE: (682) 428-9278

## **Spring Cress II**

#### **SILO MILLS CLASSIC 70**

4425 SWEET ACRES AVE, JOSHUA, TX 76058



### Spring Cress II Opt. Mini Garage at Dining











Patrick Tague

CELL: (469) 451-7323 SALES OFFICE: (682) 428-9278

#### **SILO MILLS CLASSIC 70**

4425 SWEET ACRES AVE, JOSHUA, TX 76058

### \_\_\_\_

**Spring Cress II** 





# Spring Cress II Opt. Bed 5 & Bath 4 at Dining