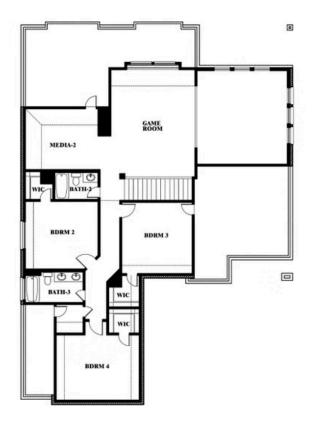

### \_\_\_\_

**Spring Cress II** 

# Spring Cress II Opt. Bed 5 & Bath 4 at Dining