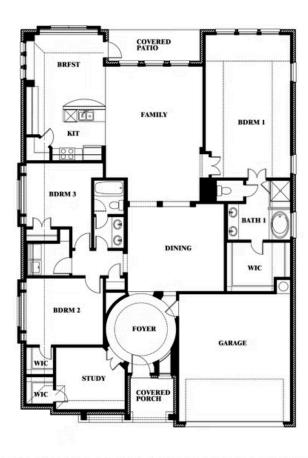

## Carolina

CLASSIC SERIES

SILO MILLS

4425 SWEET ACRES AVE, JOSHUA, TX 76058

**HOMES FROM** 

\$394,990

2,313 SOUARE FEET

BEDROOMS

2.0 BATHROOMS 2

Carolina