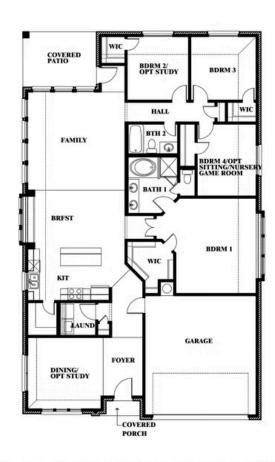

## **Cypress**

CLASSIC SERIES

**SILO MILLS** 

4425 SWEET ACRES AVE, JOSHUA, TX 76058

**HOMES FROM** 

\$352,990

2,038 SOUARE FEET

BEDROOMS

2.0
BATHROOMS

2

CAR GARAGE

**Cypress** 