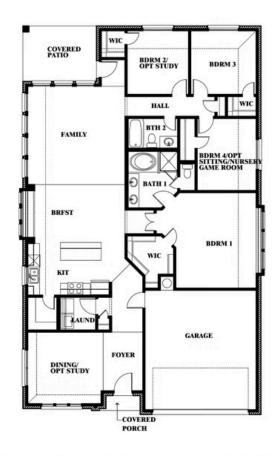

The Cypress plan is a one-story with an open & functional layout offering 4 bedrooms, 2 baths, a Study with Glass French Doors, and a 2-car garage. This home will have attractive curb appeal with a Stone exterior accented by brick, a custom 8' front door, gutters, and brand-new landscaping. Open & bright Family room flows into the kitchen and dining space, with windows lining the entire room and a Tile 'To Mantel' Fireplace added. At the head of the room, the Kitchen offers a large center island workspace with Granite countertops, SS appliances, and upgraded backsplash tiles. Wood-look Tile flooring in all presentation areas. Other thoughtful details include a built-in Buffet at the Breakfast Nook, a Covered Rear Patio, blinds, a built-in gas stub, an irrigation system, and a fully fenced yard on an oversized lot with metal and stained fencing. Find out more today by calling or visiting Bloomfield at Silo Mills.