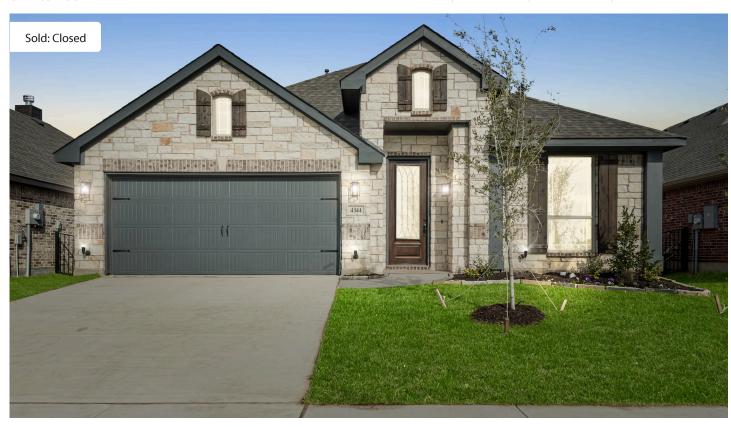

## **4344 Sunflower Foundry Street**

JOSHUA, TX 76058
SILO MILLS
CYPRESS FLOOR PLAN

PRICED AT \$396,303 \$354,990

2042 SQUARE FEET

**4**BEDROOMS

2.0
BATHROOMS

2

CAR GARAGE

The Cypress plan is a one-story with an open & functional layout offering 4 bedrooms, 2 baths, a Study with Glass French Doors, and a 2-car garage. This home will have attractive curb appeal with a Stone exterior accented by brick, a custom 8' front door, gutters, and brand-new landscaping. Open & bright Family room flows into the kitchen and dining space, with windows lining the entire room and a Tile 'To Mantel' Fireplace added. At the head of the room, the Kitchen offers a large center island workspace with Granite countertops, SS appliances, and upgraded backsplash tiles. Wood-look Tile flooring in all presentation areas. Other thoughtful details include a built-in Buffet at the Breakfast Nook, a Covered Rear Patio, blinds, a built-in gas stub, an irrigation system, and a fully fenced yard on an oversized lot with metal and stained fencing. Find out more today by calling or visiting Bloomfield at Silo Mills.