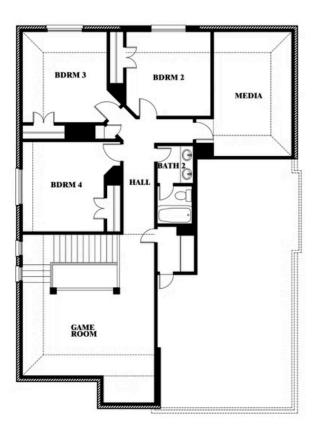

## SILO MILLS

4425 SWEET ACRES AVE, JOSHUA, TX 76058

Dewberry II Opt. Bath 3

This brochure is for general informational purposes and is to be used as a guide only. Changes may be made during the development process and floorplans, dimensions, fixtures, fittings, finishes and specifications are subject to change without notice. Window placement, balcony configuration, wardrobe sizes and living areas may vary slightly within each plan type. EQUAL HOUSING OPPORTUNITY