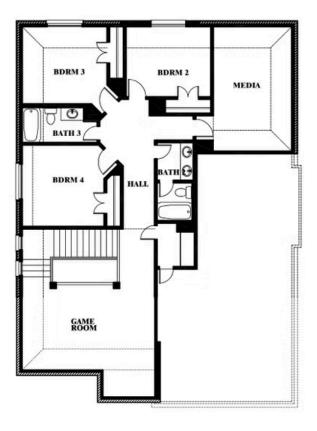

## SILO MILLS

4425 SWEET ACRES AVE, JOSHUA, TX 76058

Dewberry II Opt. Bath 3 Ensuite

This brochure is for general informational purposes and is to be used as a guide only. Changes may be made during the development process and floor plans, dimensions, fixtures, fittings, finishes and specifications are subject to change without notice. Window placement, balcony configuration, wardrobe sizes and living areas may vary slightly within each plan type. EQUAL HOUSING OPPORTUNITY.