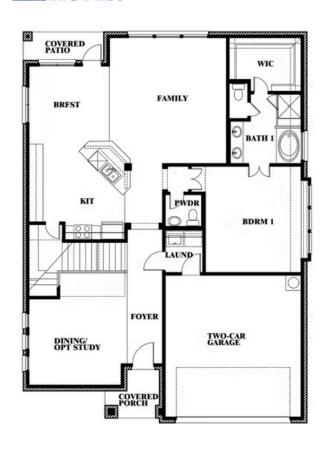

## **Dewberry II**

CLASSIC SERIES

SILO MILLS

4425 SWEET ACRES AVE, JOSHUA, TX 76058

**HOMES FROM** 

\$409,990

3,026 SOUARE FEET

4 BEDROOMS 2.5
BATHROOMS

2

CAR GARAGE

**Dewberry II** 

## Dewberry II

This brochure is for general informational purposes and is to be used as a guide only. Changes may be made during the development process and floorplans, dimensions, fixtures, fittings, finishes and specifications are subject to change without notice. Window placement, balcony configuration, wardrobe sizes and living areas may vary slightly within each plan type. EQUAL HOUSING OPPORTUNITY

**Dewberry II** 