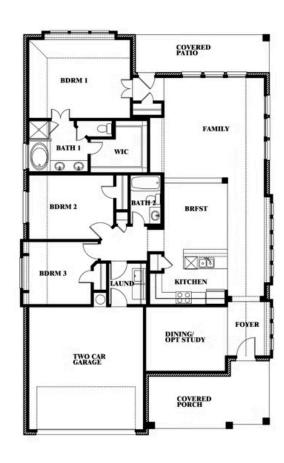

# **Dogwood**

CLASSIC SERIES

SILO MILLS

4425 SWEET ACRES AVE, JOSHUA, TX 76058

**HOMES FROM** 

\$339,990

**1,840** SOUARE FEET

BEDROOMS

2.0
BATHROOMS

2

CAR GARAGE

**Dogwood** 