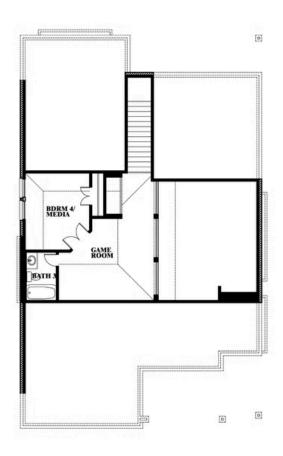

# **Dogwood III**

CLASSIC SERIES

SILO MILLS

4425 SWEET ACRES AVE, JOSHUA, TX 76058

**HOMES FROM** 

\$379,990

2,333

# BEDROOMS 3.0 BATHROOMS

2

CAR GARAGE

**Dogwood III** 

# Dogwood III

This brochure is for general informational purposes and is to be used as a guide only. Changes may be made during the development process and floorplans, dimensions, fixtures, fittings, finishes and specifications are subject to change without notice. Window placement, balcony configuration, wardrobe sizes and living areas may vary slightly within each plan type. EQUAL HOUSING OPPORTUNITY