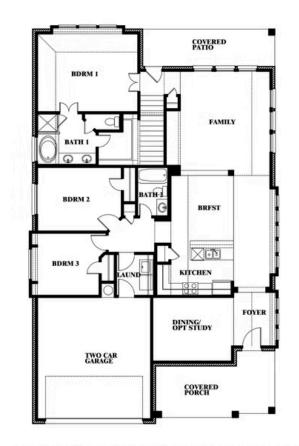

# **Dogwood III**

CLASSIC SERIES

SILO MILLS

4425 SWEET ACRES AVE, JOSHUA, TX 76058

**HOMES FROM** 

\$379,990

2,333

# BEDROOMS 3.0 BATHROOMS

2

CAR GARAGE

**Dogwood III** 

# Dogwood III

This brochure is for general informational purposes and is to be used as a guide only. Changes may be made during the development process and floorplans, dimensions, fixtures, fittings, finishes and specifications are subject to change without notice. Window placement, balcony configuration, wardrobe sizes and living areas may vary slightly within each plan type. EQUAL HOUSING OPPORTUNITY