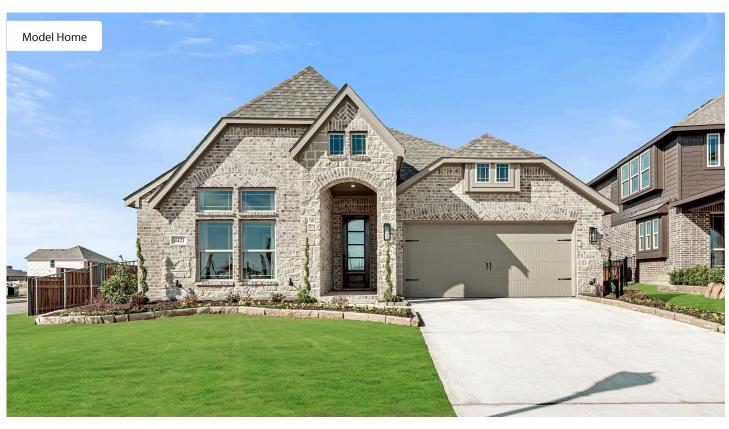

# 4421 Sweet Acres Avenue

**JOSHUA, TX 76058** 

**SILO MILLS** 

JASMINE FLOOR PLAN

2098 SQUARE FEET

3 BEDROOMS 2.0
BATHROOMS

**2** CAR GARAGE

This model of our Classic Series Jasmine floor plan is a single-story home with four bedrooms and three bathrooms. Features of this plan include a covered porch, large family room, open kitchen with custom cabinets and island, and a primary suite with an ensuite bathroom, walk-in closet, and garden tub. Contact us or visit our model home for more information about building this plan.