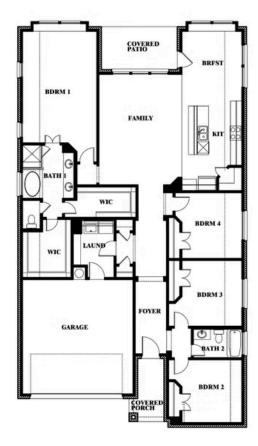

# 4421 Sweet Acres Avenue

**JOSHUA, TX 76058** 

**SILO MILLS** 

JASMINE FLOOR PLAN

2098 SQUARE FEET

3 BEDROOMS 2.0
BATHROOMS

**2** CAR GARAGE

This model of our Classic Series Jasmine floor plan is a single-story home with four bedrooms and three bathrooms. Features of this plan include a covered porch, large family room, open kitchen with custom cabinets and island, and a primary suite with an ensuite bathroom, walk-in closet, and garden tub. Contact us or visit our model home for more information about building this plan.