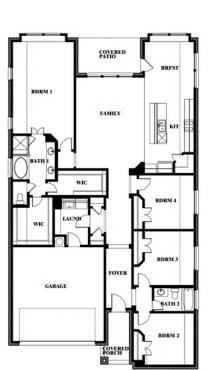

## 4421 Sweet Acres Avenue

JOSHUA, TX 76058
SILO MILLS
JASMINE FLOOR PLAN

2098

**4**BEDROOMS

2.0
BATHROOMS

**2** CAR GARAGE

This model of our Classic Series Jasmine floor plan is a single-story home with four bedrooms and three bathrooms. Features of this plan include a covered porch, large family room, open kitchen with custom cabinets and island, and a primary suite with an ensuite bathroom, walk-in closet, and garden tub. Contact us or visit our model home for more information about building this plan.

## 4421 Sweet Acres Avenue

JOSHUA, TX 76058

Jasmine

This brochure is for general informational purposes and is to be used as a guide only. Changes may be made during the development process and floorplans, dimensions, fixtures, fittings, finishes and specifications are subject to change without notice. Window placement, balcony configuration, wardrobe sizes and living areas may vary slightly within each plan type. EQUAL HOUSING OPPORTUNITY