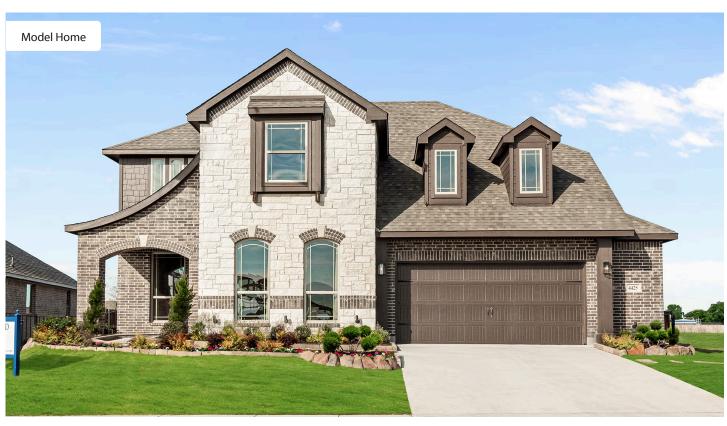

# **4425 Sweet Acres Avenue**

JOSHUA, TX 76058

**SILO MILLS** 

MAGNOLIA II FLOOR PLAN

**Sales Model** 

3430 SQUARE FEET

**4**BEDROOMS

3.5
BATHROOMS

2.5

CAR GARAGE

The Classic Series Magnolia II floor plan is a two-story home with four bedrooms and two and a half bathrooms. Features of this plan include a covered porch, formal dining, large family room, study, open kitchen with custom cabinets and island, a bedroom suite with a walk-in closet and garden tub, and an upstairs game room and media room. Contact us or visit our model home for more information about building this plan.