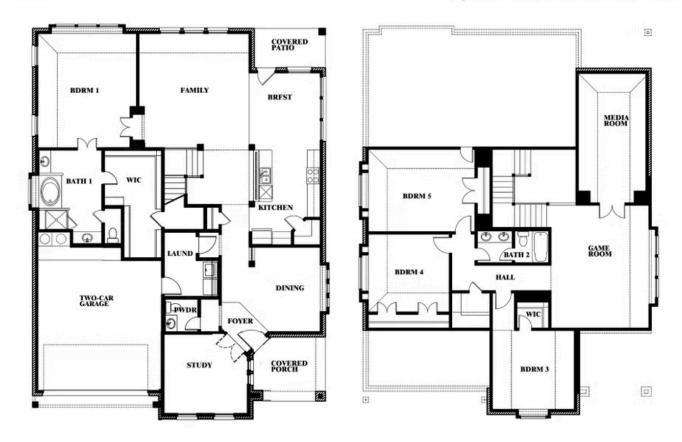

2.5

CAR GARAGE

The Classic Series Magnolia II floor plan is a two-story home with four bedrooms and two and a half bathrooms. Features of this plan include a covered porch, formal dining, large family room, study, open kitchen with custom cabinets and island, a bedroom suite with a walk-in closet and garden tub, and an upstairs game room and media room. Contact us or visit our model home for more information about building this plan.

## 4425 Sweet Acres Avenue

**JOSHUA, TX 76058** 

MAGNOLIA II FLOOR PLAN

MAGNOLIA II FLOOR PLAN WITH OPTIONAL MUD ROOM

## Magnolia II Opt. Mud Room & Ext. Primary Closet

This brochure is for general informational purposes and is to be used as a guide only. Changes may be made during the development process and floorplans, dimensions, fixtures, fittings, finishes and specifications are subject to change without notice. Window placement, balcony configuration, wardrobe sizes and living areas may vary slightly within each plan type. EQUAL HOUSING OPPORTUNITY