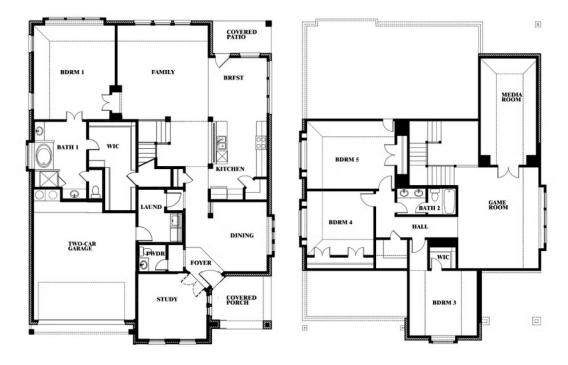

# 4425 Sweet Acres Avenue

JOSHUA, TX 76058
SILO MILLS
MAGNOLIA II FLOOR PLAN

3430

**4**BEDROOMS

3.5
BATHROOMS

2.5
CAR GARAGE

The Classic Series Magnolia II floor plan is a two-story home with four bedrooms and two and a half bathrooms. Features of this plan include a covered porch, formal dining, large family room, study, open kitchen with custom cabinets and island, a bedroom suite with walk-in closet and garden tub, and an upstairs game room & media room. Contact us or visit our model home for more information about building this plan.

### MAGNOLIA II FLOOR PLAN

### MAGNOLIA II FLOOR PLAN WITH OPTIONAL MUD ROOM