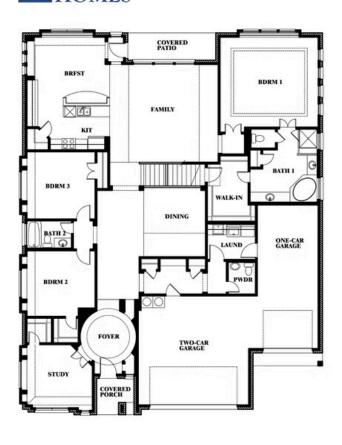

## **Primrose FE II**

CLASSIC SERIES

SILO MILLS

4425 SWEET ACRES AVE, JOSHUA, TX 76058

**HOMES FROM** 

\$528,990

**3,336** SOUARE FEET

**3**BEDROOMS

3.5
BATHROOMS

3

CAR GARAGE