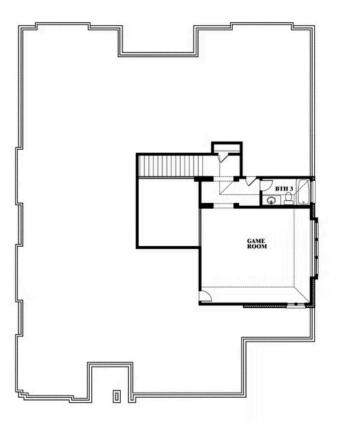

## **Primrose FE II**

CLASSIC SERIES

SILO MILLS

4425 SWEET ACRES AVE, JOSHUA, TX 76058

**HOMES FROM** 

\$528,990

**3,336** SOUARE FEET

**3**BEDROOMS

3.5
BATHROOMS

3

CAR GARAGE