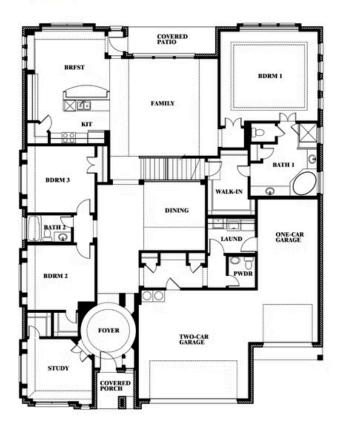

# **Primrose FE III**

CLASSIC SERIES

SILO MILLS

4425 SWEET ACRES AVE, JOSHUA, TX 76058

**HOMES FROM** 

\$539,990

**3,525** SOUARE FEET

BEDROOMS

3.5
BATHROOMS

3

CAR GARAGE