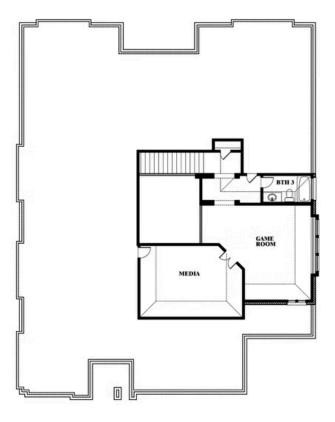

# **Primrose FE III**

CLASSIC SERIES

SILO MILLS

4425 SWEET ACRES AVE, JOSHUA, TX 76058

**HOMES FROM** 

\$539,990

**3,525** SOUARE FEET

BEDROOMS

3.5
BATHROOMS

3

CAR GARAGE