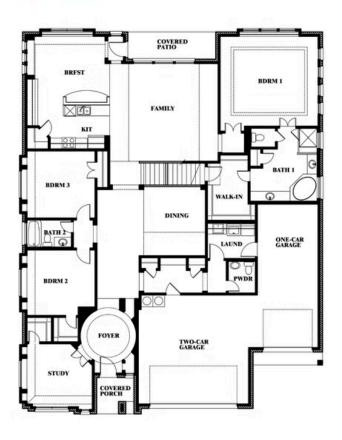

## **Primrose FE V**

CLASSIC SERIES

SILO MILLS

4425 SWEET ACRES AVE, JOSHUA, TX 76058

**HOMES FROM** 

\$552,990

3,733 SOUARE FEET

4 BEDROOMS 3.5
BATHROOMS

### Primrose FE V

This brochure is for general informational purposes and is to be used as a guide only. Changes may be made during the development process and floorplans, dimensions, fixtures, fittings, finishes and specifications are subject to change without notice. Window placement, balcony configuration, wardrobe sizes and living areas may vary slightly within each plan type. EQUAL HOUSING OPPORTUNITY