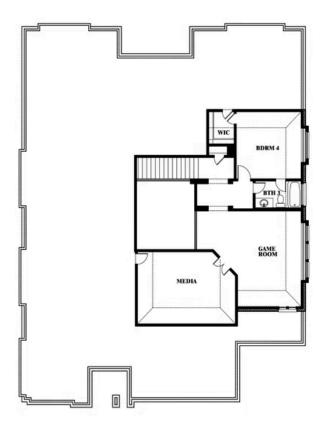

## **Primrose FE V**

CLASSIC SERIES

SILO MILLS

4425 SWEET ACRES AVE, JOSHUA, TX 76058

**HOMES FROM** 

\$552,990

3,733 SOUARE FEET

4 BEDROOMS 3.5
BATHROOMS

### Primrose FE V

This brochure is for general informational purposes and is to be used as a guide only. Changes may be made during the development process and floorplans, dimensions, fixtures, fittings, finishes and specifications are subject to change without notice. Window placement, balcony configuration, wardrobe sizes and living areas may vary slightly within each plan type. EQUAL HOUSING OPPORTUNITY