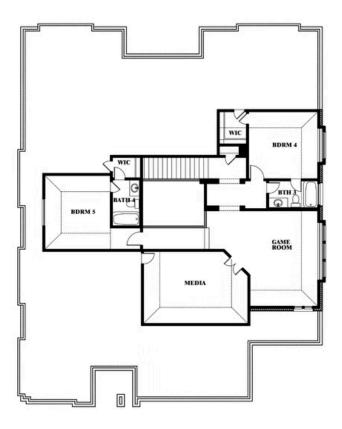

# **Primrose FE VI**

CLASSIC SERIES

SILO MILLS

4425 SWEET ACRES AVE, JOSHUA, TX 76058

**HOMES FROM** 

\$584,990

**4,065** SOUARE FEET

**5**BEDROOMS

4.5
BATHROOMS

3

CAR GARAGE