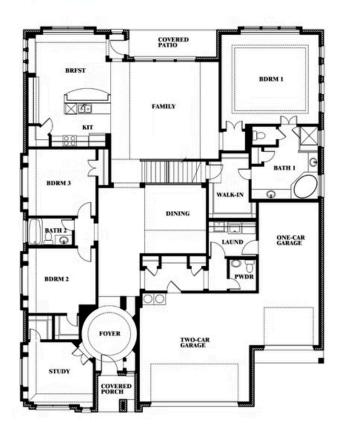

# **Primrose FE VI**

CLASSIC SERIES

SILO MILLS

4425 SWEET ACRES AVE, JOSHUA, TX 76058

**HOMES FROM** 

\$584,990

**4,065** SOUARE FEET

**5**BEDROOMS

4.5
BATHROOMS

3

CAR GARAGE