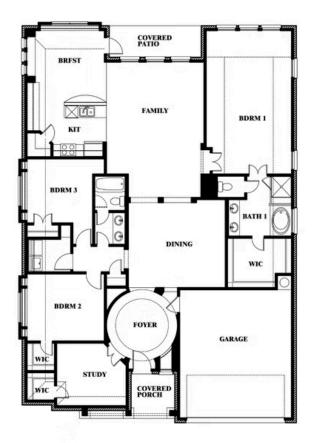

**CLASSIC SERIES** 

TIMBERBROOK 3B-4A 206 OAKCREST DRIVE, JUSTIN, TX 76247 HOMES FROM \$453,990

2,313 3 SQUARE FEET BEDROOMS

**2.0** BATHROOMS **2** CAR GARAGE

Document generated Sep 9, 2025. Prices, plans, square footage, features and materials are subject to change at any time without notice and vary among communities. Listed prices are for informational purposes only, are not binding, and do not create any contractual obligation(s). The price of any home is dependent on numerous factors, all of which are unique to a specific home, and is not guaranteed until specified in a binding contract. Pricing of elevations and additional optional beds/baths vary per plan. Some plans require a premium homesite. Please ask the Community Manager for details. Renderings of homes are artist concepts and may not reflect exact colors and materials.

## TIMBERBROOK 3B-4A 206 OAKCREST DRIVE, JUSTIN, TX 76247

Carolina

BLOOMFIELD HOMES

This brochure is for general informational purposes and is to be used as a guide only. Changes may be made during the development process and floorplans, dimensions, fixtures, fittings, finishes and specifications are subject to change without notice. Window placement, balcony configuration, wardrobe sizes and living areas may vary slightly within each plan type. EQUAL HOUSING OPPORTUNITY