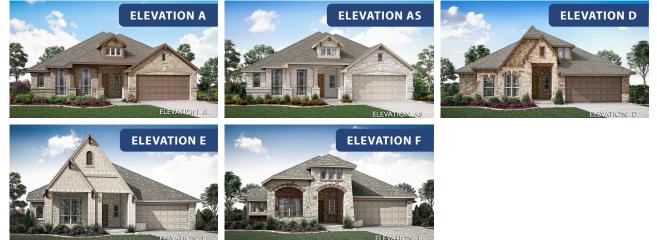

**CLASSIC SERIES** 

TIMBERBROOK 3B-4A 206 OAKCREST DRIVE, JUSTIN, TX 76247 HOMES FROM \$453,990

2,313 3 SQUARE FEET BEDROOMS

**2.0** BATHROOMS **2** CAR GARAGE

Document generated Sep 9, 2025. Prices, plans, square footage, features and materials are subject to change at any time without notice and vary among communities. Listed prices are for informational purposes only, are not binding, and do not create any contractual obligation(s). The price of any home is dependent on numerous factors, all of which are unique to a specific home, and is not guaranteed until specified in a binding contract. Pricing of elevations and additional optional beds/baths vary per plan. Some plans require a premium homesite. Please ask the Community Manager for details. Renderings of homes are artist concepts and may not reflect exact colors and materials.

## TIMBERBROOK 3B-4A 206 OAKCREST DRIVE, JUSTIN, TX 76247

Carolina

BLOOMFIELD HOMES

This brochure is for general informational purposes and is to be used as a guide only. Changes may be made during the development process and floorplans, dimensions, fixtures, fittings, finishes and specifications are subject to change without notice. Window placement, balcony configuration, wardrobe sizes and living areas may vary slightly within each plan type. EQUAL HOUSING OPPORTUNITY