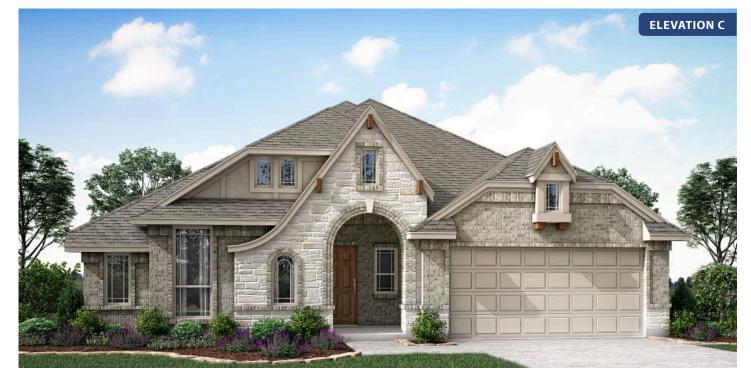

**CLASSIC SERIES** 

TIMBERBROOK 3B-4A 206 OAKCREST DRIVE, JUSTIN, TX 76247 HOMES FROM \$453,990

2,313 3 SQUARE FEET BEDROOMS

**2.0** BATHROOMS **2** CAR GARAGE

Document generated Sep 9, 2025. Prices, plans, square footage, features and materials are subject to change at any time without notice and vary among communities. Listed prices are for informational purposes only, are not binding, and do not create any contractual obligation(s). The price of any home is dependent on numerous factors, all of which are unique to a specific home, and is not guaranteed until specified in a binding contract. Pricing of elevations and additional optional beds/baths vary per plan. Some plans require a premium homesite. Please ask the Community Manager for details. Renderings of homes are artist concepts and may not reflect exact colors and materials.

## TIMBERBROOK 3B-4A 206 OAKCREST DRIVE, JUSTIN, TX 76247

Carolina

BLOOMFIELD HOMES

This brochure is for general informational purposes and is to be used as a guide only. Changes may be made during the development process and floorplans, dimensions, fixtures, fittings, finishes and specifications are subject to change without notice. Window placement, balcony configuration, wardrobe sizes and living areas may vary slightly within each plan type. EQUAL HOUSING OPPORTUNITY