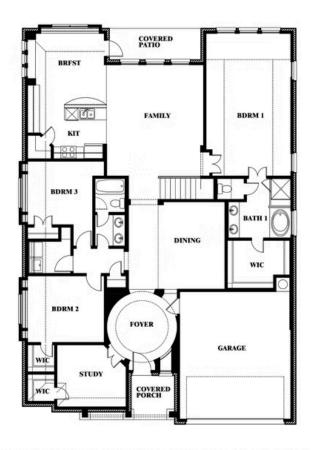

## Carolina III

**CLASSIC SERIES** 

**TIMBERBROOK 3B-4A** 

206 OAKCREST DRIVE, JUSTIN, TX 76247

**HOMES FROM** 

\$512,990

**3,067** SOUARE FEET

# BEDROOMS 3.0 BATHROOMS

**2** CAR GARAGE

## Carolina III

## **TIMBERBROOK 3B-4A**

206 OAKCREST DRIVE, JUSTIN, TX 76247