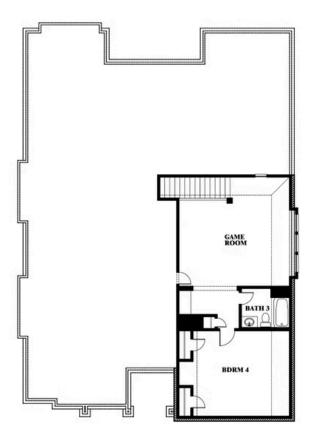

## Carolina III

**CLASSIC SERIES** 

**TIMBERBROOK 3B-4A** 

206 OAKCREST DRIVE, JUSTIN, TX 76247

**HOMES FROM** 

\$512,990

**3,067** SOUARE FEET

# BEDROOMS 3.0 BATHROOMS

**2** CAR GARAGE

## Carolina III

## **TIMBERBROOK 3B-4A**

206 OAKCREST DRIVE, JUSTIN, TX 76247