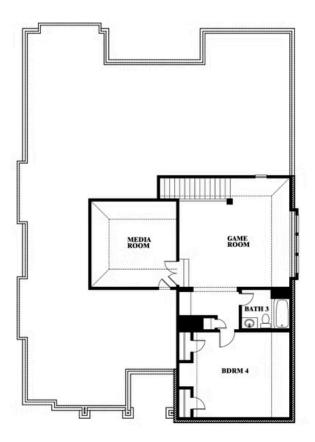

## **Carolina IV**

**CLASSIC SERIES** 

**TIMBERBROOK 3B-4A** 

206 OAKCREST DRIVE, JUSTIN, TX 76247

**HOMES FROM** 

\$522,990

3,280 SOUARE FEET

BEDROOMS