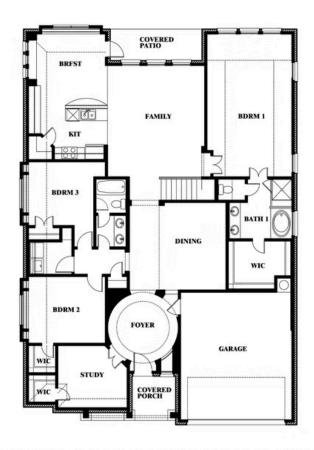

## **Carolina IV**

**CLASSIC SERIES** 

**TIMBERBROOK 3B-4A** 

206 OAKCREST DRIVE, JUSTIN, TX 76247

**HOMES FROM** 

\$522,990

3,280 SOUARE FEET

BEDROOMS